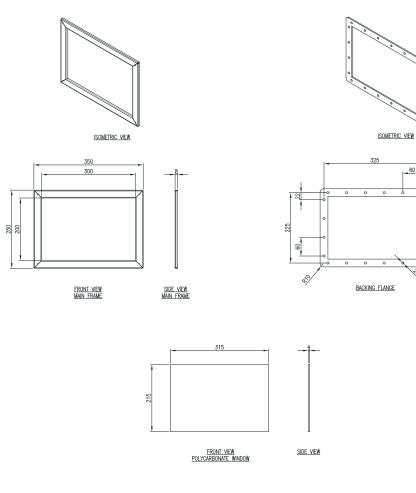

## 316 STAINLESS STEEL | IP66

Inspection windows provide safe visibility to view and monitor equipment and components mounted inside an electrical enclosure without opening the enclosure door.

Opening Size: 200 H x 300 W

## Material:

- Frame: Grade 316/316L Stainless Steel - Window: 4.0mm Polycarbonate

Surface Finish: 0.4 micron Ra surface brushed finish.

Frame: The frame and backing flange are fabricated using Grade 316/316L Stainless Steel. A gasket is provided.

Window: The window is manufactured from 4.0mm Polycarbonate.

60

6.3

SIDE VIEW