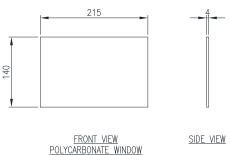

Window: The window is manufactured from 4.0mm Polycarbonate.

ISOMETRIC VIEW

<u>FRONT VIEW</u> MAIN FRAME

Datasheet\_IP-WINDOW1220\_Rev1 © IP Enclosures 2023