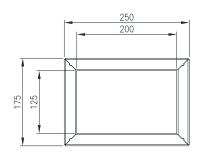

## 316 STAINLESS STEEL | IP66

Inspection windows provide safe visibility to view and monitor equipment and components mounted inside an electrical enclosure without opening the enclosure door.

Opening Size: 125 H x 200 W