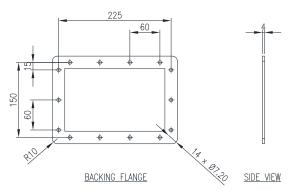

## Material:

- Frame: Grade 316/316L Stainless Steel - Window: 4.0mm Polycarbonate

Surface Finish: 0.4 micron Ra surface brushed finish.

**Frame:** The frame and backing flange are fabricated using Grade 316/316L Stainless Steel. A gasket is provided.

Window: The window is manufactured from 4.0mm Polycarbonate.

ISOMETRIC VIEW

<u>FRONT VIEW</u> MAIN FRAME

Datasheet\_IP-WINDOW1220\_Rev1 © IP Enclosures 2023