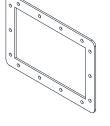

## Material:

- Frame: Grade 316/316L Stainless Steel - Window: 4.0mm Polycarbonate

Surface Finish: 0.4 micron Ra surface brushed finish.

**Frame:** The frame and backing flange are fabricated using Grade 316/316L Stainless Steel. A gasket is provided.

Window: The window is manufactured from 4.0mm Polycarbonate.

ISOMETRIC VIEW

<u>FRONT VIEW</u> MAIN FRAME

Datasheet\_IP-WINDOW1220\_Rev1 © IP Enclosures 2023