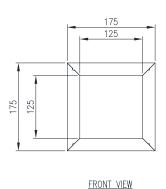

## 316 STAINLESS STEEL | IP66

Inspection windows provide safe visibility to view and monitor equipment and components mounted inside an electrical enclosure without opening the enclosure door.

Opening Size: 125 H x 125 W

Window: The window is manufactured from 4.0mm Poycarbonate.

MAIN FRAME

FRONT VIEW POLYCARBONATE WINDOW

SIDE VIEW