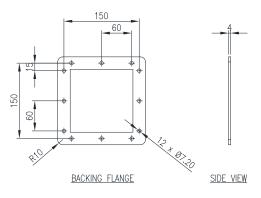

## Material:

- Frame: Grade 316/316L Stainless Steel

- Window: 4.0mm Polycarbonate

Surface Finish: 0.4 micron Ra surface brushed finish.

**Frame:** The frame and backing flange are fabricated using Grade 316/316L Stainless Steel. A gasket is provided.

Window: The window is manufactured from 4.0mm Poycarbonate.

MAIN FRAME

FRONT VIEW POLYCARBONATE WINDOW

SIDE VIEW