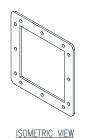

## 316 STAINLESS STEEL | IP66

Inspection windows provide safe visibility to view and monitor equipment and components mounted inside an electrical enclosure without opening the enclosure door.

Opening Size: 125 H x 125 W

## Material:

- Frame: Grade 316/316L Stainless Steel

- Window: 4.0mm Polycarbonate

Surface Finish: 0.4 micron Ra surface brushed finish.

**Frame:** The frame and backing flange are fabricated using Grade 316/316L Stainless Steel. A gasket is provided.