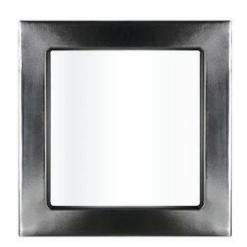

## 316 STAINLESS STEEL | IP66

Inspection windows provide safe visibility to view and monitor equipment and components mounted inside an electrical enclosure without opening the enclosure door.

Opening Size: 125 H x 125 W

## Material:

- Frame: Grade 316/316L Stainless Steel

- Window: 4.0mm Polycarbonate

Surface Finish: 0.4 micron Ra surface brushed finish.

**Frame:** The frame and backing flange are fabricated using Grade 316/316L Stainless Steel. A gasket is provided.