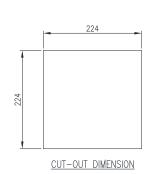

| _       | •                                               |
|---------|-------------------------------------------------|
| Unit    | IP-V4000                                        |
| m3/h    | -                                               |
| m3/h    | -                                               |
| V/Hz    | -                                               |
| mm      | 250x250x38                                      |
| W       | -                                               |
| Α       | -                                               |
| -       | -                                               |
| -       | -                                               |
| -       | -                                               |
| °C (°F) | -10 / +70 (+14 / +158)                          |
| -       | IP54                                            |
| dB(A)   | -                                               |
| -       | -                                               |
| -       | -                                               |
| -       | G3                                              |
| hr      | -                                               |
| -       | ABS UL94V-0; Colour RAL7035                     |
| mm      | 1.2 - 2.4                                       |
| -       | foam seal gasket                                |
| kg      | 0.52 (0.62)                                     |
| mm      | 270x270x47                                      |
| -       | fast clip-on                                    |
| -       | (Refer to the details above)                    |
|         |                                                 |
|         | m3/h m3/h V/Hz mm W A °C (°F) - dB(A) - hr - kg |