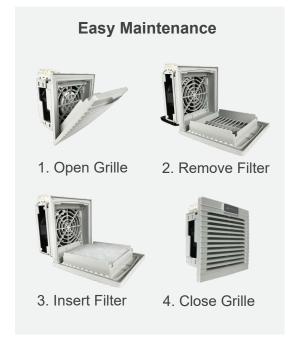

|
| -       | -                                               |
| -       | G3                                              |
| hr      | -                                               |
| -       | ABS UL94V-0; Colour RAL7035                     |
| mm      | 1.2 - 2.4                                       |
| -       | foam seal gasket                                |
| kg      | 0.52 (0.62)                                     |
| mm      | 270x270x47                                      |
| -       | fast clip-on                                    |
| -       | (Refer to the details above)                    |
|         |                                                 |
|         | m3/h m3/h V/Hz mm W A °C (°F) - dB(A) - hr - kg |