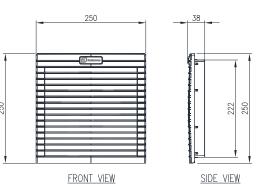

## 250mmH x 250mmW x 38mmD

IP Enclosures provide a wide range of ventilation products for electrical enclosures. The range consists of a modern Italian design with minimal external projection and allows for easy filter maintenance due to a front-opening grille. The configuration of the grille, seal gasket and filter mat provide an IP54 protection. All moulded parts are made of highly resistant and self-extinguishing ABS. IP Enclosures ventilation products are manufacture to the highest quality in Italy.

| _       | •                                               |
|---------|-------------------------------------------------|
| Unit    | IP-V4000                                        |
| m3/h    | -                                               |
| m3/h    | -                                               |
| V/Hz    | -                                               |
| mm      | 250x250x38                                      |
| W       | -                                               |
| Α       | -                                               |
| -       | -                                               |
| -       | -                                               |
| -       | -                                               |
| °C (°F) | -10 / +70 (+14 / +158)                          |
| -       | IP54                                            |
| dB(A)   | -                                               |
| -       | -                                               |
| -       | -                                               |
| -       | G3                                              |
| hr      | -                                               |
| -       | ABS UL94V-0; Colour RAL7035                     |
| mm      | 1.2 - 2.4                                       |
| -       | foam seal gasket                                |
| kg      | 0.52 (0.62)                                     |
| mm      | 270x270x47                                      |
| -       | fast clip-on                                    |
| -       | (Refer to the details above)                    |
|         |                                                 |
|         | m3/h m3/h V/Hz mm W A °C (°F) - dB(A) - hr - kg |