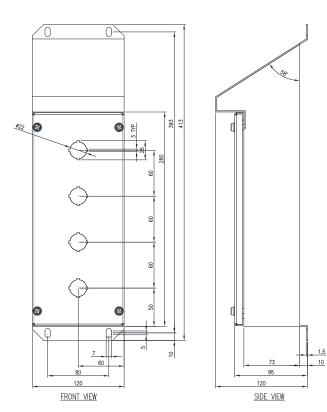

#### 4 HOLE

IP Enclosures SSSRPB Range of grade 316/316L stainless steel pushbutton enclosures are suitable for extreme duty heavy industrial applications.

Size: 4 Hole, 22mm

Protection: Complies with IP66

#### Material:

- Body: 1.5mm 316/316L Stainless Steel
- Lid/Door: 1.5mm 316/316L Stainless Steel

- Seal: Polyurethane

Surface Finish: 0.4 micron Ra surface brushed finish

**Body:** The robust monoblock body is fabricated using 1.5mm 316/316L stainless steel. Flat face sealing surfaces are provided to increase seal life. Integral mounting feet to suit M6 fasteners are provided.

**Lid/Door:** The robust door is fabricated using 1.5mm 316/316L stainless steel and incorporates a polyurethane seal and M5 fasteners.

**Seal:** A high quality machine-applied full perimeter Polyurethane seal foamed in place (FIP) provides