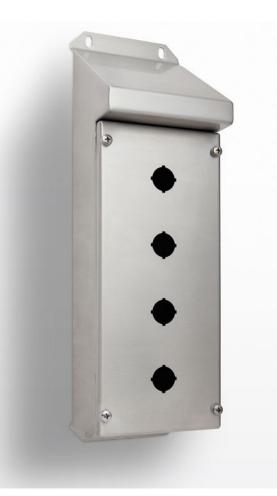

#### 4 HOLE

IP Enclosures SSSRPB Range of grade 316/316L stainless steel pushbutton enclosures are suitable for extreme duty heavy industrial applications.

Size: 4 Hole, 22mm

Protection: Complies with IP66

#### Material:

- Body: 1.5mm 316/316L Stainless Steel
- Lid/Door: 1.5mm 316/316L Stainless Steel

- Seal: Polyurethane

Surface Finish: 0.4 micron Ra surface brushed finish

**Body:** The robust monoblock body is fabricated using 1.5mm 316/316L stainless steel. Flat face sealing surfaces are provided to increase seal life. Integral mounting feet to suit M6 fasteners are provided.

**Lid/Door:** The robust door is fabricated using 1.5mm 316/316L stainless steel and incorporates a polyurethane seal and M5 fasteners.

**Seal:** A high quality machine-applied full perimeter Polyurethane seal foamed in place (FIP) provides