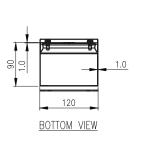

### 316 STAINLESS STEEL | SLOPED ROOF | IP66 | IP67 | IP69K

280H x 120W x 90D

The IP Enclosures SSP range of Sloped Roof Stainless Steel Pushbutton Enclosures are designed for use in the harshest environments. The sloped roof range is available with either Ø22.5mm holes or Ø30.5mm holes. They are available in 1 hole, 2 hole, 3 hole, 4 hole, and 6 hole configurations. They are provided with a silicone seal that is resistant to harsh chemicals. Our full range of Pushbutton Enclosures are made in Italy using the highest quality materials and processes.

#### Material:

- Body: 1.0mm Grade 316 Stainless Steel
- Lid/Door: 1.0mm Grade 316 Stainless Steel
- Seal: Silicone
- Washers: NBR 70 (Nitrile Butadiene Rubber)

**Body:** The robust monoblock body is fabricated using 1.0mm Grade 316 Stainless Steel. The sloped roof range consists of a sloped roof design that protrudes past pushbuttons and incorporates top and bottom external mounting flanges specifically designed for the mining industry.