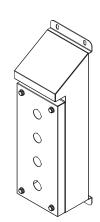

## **IP-SSSRP4**

### 316 STAINLESS STEEL | SLOPED ROOF | IP66 | IP67 | IP69K

280H x 120W x 90D

The IP Enclosures SSP range of Sloped Roof Stainless Steel Pushbutton Enclosures are designed for use in the harshest environments. The sloped roof range is available with either Ø22.5mm holes or Ø30.5mm holes. They are available in 1 hole, 2 hole, 3 hole, 4 hole, and 6 hole configurations. They are provided with a silicone seal that is resistant to harsh chemicals. Our full range of Pushbutton Enclosures are made in Italy using the highest quality materials and processes.

#### Material:

- Body: 1.0mm Grade 316 Stainless Steel
- Lid/Door: 1.0mm Grade 316 Stainless Steel
- Seal: Silicone
- Washers: NBR 70 (Nitrile Butadiene Rubber)

**Body:** The robust monoblock body is fabricated using 1.0mm Grade 316 Stainless Steel. The sloped roof range consists of a sloped roof design that protrudes past pushbuttons and incorporates top and bottom external mounting flanges specifically designed for the mining industry.

Seal: A high quality Silicone seal.

Surface Finish: 0.4 micron Ra surface brushed finish.

Hole: 4x Ø22.5mm.

Mass: 1.77Kg.

# **SSP Pushbutton Enclosure**

**IP-SSSRP4** 

316 STAINLESS STEEL | SLOPED ROOF | IP66 | IP67 | IP69K

280H x 120W x 90D