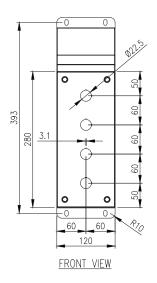

### 316 STAINLESS STEEL | SLOPED ROOF | IP66 | IP67 | IP69K

280H x 120W x 90D

The IP Enclosures SSP range of Sloped Roof Stainless Steel Pushbutton Enclosures are designed for use in the harshest environments. The sloped roof range is available with either Ø22.5mm holes or Ø30.5mm holes. They are available in 1 hole, 2 hole, 3 hole, 4 hole, and 6 hole configurations. They are provided with a silicone seal that is resistant to harsh chemicals. Our full range of Pushbutton Enclosures are made in Italy using the highest quality materials and processes.

Seal: A high quality Silicone seal.

Surface Finish: 0.4 micron Ra surface brushed finish.

Hole: 4x Ø22.5mm.

Mass: 1.77Kg.