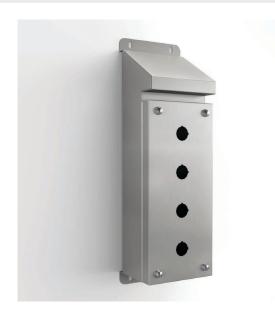

### 316 STAINLESS STEEL | SLOPED ROOF | IP66 | IP67 | IP69K

280H x 120W x 90D

The IP Enclosures SSP range of Sloped Roof Stainless Steel Pushbutton Enclosures are designed for use in the harshest environments. The sloped roof range is available with either Ø22.5mm holes or Ø30.5mm holes. They are available in 1 hole, 2 hole, 3 hole, 4 hole, and 6 hole configurations. They are provided with a silicone seal that is resistant to harsh chemicals. Our full range of Pushbutton Enclosures are made in Italy using the highest quality materials and processes.

#### Material:

- Body: 1.0mm Grade 316 Stainless Steel
- Lid/Door: 1.0mm Grade 316 Stainless Steel
- Seal: Silicone
- Washers: NBR 70 (Nitrile Butadiene Rubber)

**Body:** The robust monoblock body is fabricated using 1.0mm Grade 316 Stainless Steel. The sloped roof range consists of a sloped roof design that protrudes past pushbuttons and incorporates top and bottom external mounting flanges specifically designed for the mining industry.

Seal: A high quality Silicone seal.

Surface Finish: 0.4 micron Ra surface brushed finish.

Hole: 4x Ø22.5mm.

Mass: 1.77Kg.