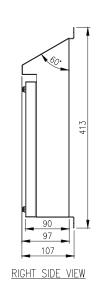

### 316 STAINLESS STEEL | SLOPED ROOF | IP66 | IP67 | IP69K

280H x 120W x 90D

The IP Enclosures SSP range of Sloped Roof Stainless Steel Pushbutton Enclosures are designed for use in the harshest environments. The sloped roof range is available with either Ø22.5mm holes or Ø30.5mm holes. They are available in 1 hole, 2 hole, 3 hole, 4 hole, and 6 hole configurations. They are provided with a silicone seal that is resistant to harsh chemicals. Our full range of Pushbutton Enclosures are made in Italy using the highest quality materials and processes.

#### Material:

- Body: 1.0mm Grade 316 Stainless Steel
- Lid/Door: 1.0mm Grade 316 Stainless Steel
- Seal: Silicone
- Washers: NBR 70 (Nitrile Butadiene Rubber)

**Body:** The robust monoblock body is fabricated using 1.0mm Grade 316 Stainless Steel. The sloped roof range consists of a sloped roof design that protrudes past pushbuttons and incorporates top and bottom external mounting flanges specifically designed for the mining industry.