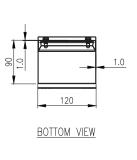

### 316 STAINLESS STEEL | SLOPED ROOF | IP66 | IP67 | IP69K

220H x 120W x 90D

The IP Enclosures SSP range of Sloped Roof Stainless Steel Pushbutton Enclosures are designed for use in the harshest environments. The sloped roof range is available with either Ø22.5mm holes or Ø30.5mm holes. They are available in 1 hole, 2 hole, 3 hole, 4 hole, and 6 hole configurations. They are provided with a silicone seal that is resistant to harsh chemicals. Our full range of Pushbutton Enclosures are made in Italy using the highest quality materials and processes.