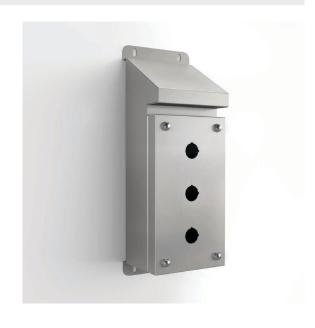

### 316 STAINLESS STEEL | SLOPED ROOF | IP66 | IP67 | IP69K

220H x 120W x 90D

The IP Enclosures SSP range of Sloped Roof Stainless Steel Pushbutton Enclosures are designed for use in the harshest environments. The sloped roof range is available with either Ø22.5mm holes or Ø30.5mm holes. They are available in 1 hole, 2 hole, 3 hole, 4 hole, and 6 hole configurations. They are provided with a silicone seal that is resistant to harsh chemicals. Our full range of Pushbutton Enclosures are made in Italy using the highest quality materials and processes.

#### Material:

- Body: 1.0mm Grade 316 Stainless Steel
- Lid/Door: 1.0mm Grade 316 Stainless Steel
- Seal: Silicone
- Washers: NBR 70 (Nitrile Butadiene Rubber)

**Body:** The robust monoblock body is fabricated using 1.0mm Grade 316 Stainless Steel. The sloped roof range consists of a sloped roof design that protrudes past pushbuttons and incorporates top and bottom external mounting flanges specifically designed for the mining industry.

Seal: A high quality Silicone seal.

Surface Finish: 0.4 micron Ra surface brushed finish.

Hole: 3x Ø22.5mm.

Mass: 1.53Kg.