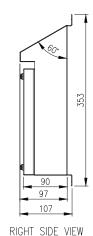

### 316 STAINLESS STEEL | SLOPED ROOF | IP66 | IP67 | IP69K

220H x 120W x 90D

The IP Enclosures SSP range of Sloped Roof Stainless Steel Pushbutton Enclosures are designed for use in the harshest environments. The sloped roof range is available with either Ø22.5mm holes or Ø30.5mm holes. They are available in 1 hole, 2 hole, 3 hole, 4 hole, and 6 hole configurations. They are provided with a silicone seal that is resistant to harsh chemicals. Our full range of Pushbutton Enclosures are made in Italy using the highest quality materials and processes.

#### Material:

- Body: 1.0mm Grade 316 Stainless Steel
- Lid/Door: 1.0mm Grade 316 Stainless Steel
- Seal: Silicone
- Washers: NBR 70 (Nitrile Butadiene Rubber)

**Body:** The robust monoblock body is fabricated using 1.0mm Grade 316 Stainless Steel. The sloped roof range consists of a sloped roof design that protrudes past pushbuttons and incorporates top and bottom external mounting flanges specifically designed for the mining industry.