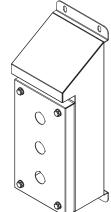

## **IP-SSSRP3**

### 316 STAINLESS STEEL | SLOPED ROOF | IP66 | IP67 | IP69K

220H x 120W x 90D

The IP Enclosures SSP range of Sloped Roof Stainless Steel Pushbutton Enclosures are designed for use in the harshest environments. The sloped roof range is available with either Ø22.5mm holes or Ø30.5mm holes. They are available in 1 hole, 2 hole, 3 hole, 4 hole, and 6 hole configurations. They are provided with a silicone seal that is resistant to harsh chemicals. Our full range of Pushbutton Enclosures are made in Italy using the highest quality materials and processes.

#### Material:

- Body: 1.0mm Grade 316 Stainless Steel
- Lid/Door: 1.0mm Grade 316 Stainless Steel
- Seal: Silicone
- Washers: NBR 70 (Nitrile Butadiene Rubber)

**Body:** The robust monoblock body is fabricated using 1.0mm Grade 316 Stainless Steel. The sloped roof range consists of a sloped roof design that protrudes past pushbuttons and incorporates top and bottom external mounting flanges specifically designed for the mining industry.

Seal: A high quality Silicone seal.

Surface Finish: 0.4 micron Ra surface brushed finish.

Hole: 3x Ø22.5mm.

Mass: 1.53Kg.

# **SSP Pushbutton Enclosure**

**IP-SSSRP3** 

316 STAINLESS STEEL | SLOPED ROOF | IP66 | IP67 | IP69K

220H x 120W x 90D