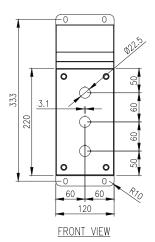

### 316 STAINLESS STEEL | SLOPED ROOF | IP66 | IP67 | IP69K

220H x 120W x 90D

The IP Enclosures SSP range of Sloped Roof Stainless Steel Pushbutton Enclosures are designed for use in the harshest environments. The sloped roof range is available with either Ø22.5mm holes or Ø30.5mm holes. They are available in 1 hole, 2 hole, 3 hole, 4 hole, and 6 hole configurations. They are provided with a silicone seal that is resistant to harsh chemicals. Our full range of Pushbutton Enclosures are made in Italy using the highest quality materials and processes.

Seal: A high quality Silicone seal.

Surface Finish: 0.4 micron Ra surface brushed finish.

Hole: 3x Ø22.5mm.

Mass: 1.53Kg.