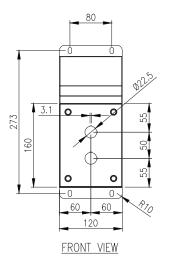

### 316 STAINLESS STEEL | SLOPED ROOF | IP66 | IP67 | IP69K

160H x 120W x 90D

The IP Enclosures SSP range of Sloped Roof Stainless Steel Pushbutton Enclosures are designed for use in the harshest environments. The sloped roof range is available with either Ø22.5mm holes or Ø30.5mm holes. They are available in 1 hole, 2 hole, 3 hole, 4 hole, and 6 hole configurations. They are provided with a silicone seal that is resistant to harsh chemicals. Our full range of Pushbutton Enclosures are made in Italy using the highest quality materials and processes.

Seal: A high quality Silicone seal.

Surface Finish: 0.4 micron Ra surface brushed finish.

Hole: 2x Ø22.5mm.

Mass: 1.28Kg.