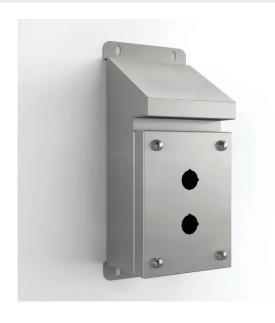

### 316 STAINLESS STEEL | SLOPED ROOF | IP66 | IP67 | IP69K

160H x 120W x 90D

The IP Enclosures SSP range of Sloped Roof Stainless Steel Pushbutton Enclosures are designed for use in the harshest environments. The sloped roof range is available with either Ø22.5mm holes or Ø30.5mm holes. They are available in 1 hole, 2 hole, 3 hole, 4 hole, and 6 hole configurations. They are provided with a silicone seal that is resistant to harsh chemicals. Our full range of Pushbutton Enclosures are made in Italy using the highest quality materials and processes.

Seal: A high quality Silicone seal.

Surface Finish: 0.4 micron Ra surface brushed finish.

Hole: 2x Ø22.5mm.

Mass: 1.28Kg.