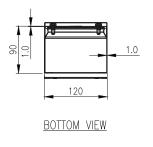

### 316 STAINLESS STEEL | SLOPED ROOF | IP66 | IP67 | IP69K

160H x 120W x 90D

The IP Enclosures SSP range of Sloped Roof Stainless Steel Pushbutton Enclosures are designed for use in the harshest environments. The sloped roof range is available with either Ø22.5mm holes or Ø30.5mm holes. They are available in 1 hole, 2 hole, 3 hole, 4 hole, and 6 hole configurations. They are provided with a silicone seal that is resistant to harsh chemicals. Our full range of Pushbutton Enclosures are made in Italy using the highest quality materials and processes.

#### Material:

- Body: 1.0mm Grade 316 Stainless Steel
- Lid/Door: 1.0mm Grade 316 Stainless Steel
- Seal: Silicone
- Washers: NBR 70 (Nitrile Butadiene Rubber)

**Body:** The robust monoblock body is fabricated using 1.0mm Grade 316 Stainless Steel. The sloped roof range consists of a sloped roof design that protrudes past pushbuttons and incorporates top and bottom external mounting flanges specifically designed for the mining industry.