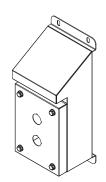

### 316 STAINLESS STEEL | SLOPED ROOF | IP66 | IP67 | IP69K

160H x 120W x 90D

The IP Enclosures SSP range of Sloped Roof Stainless Steel Pushbutton Enclosures are designed for use in the harshest environments. The sloped roof range is available with either Ø22.5mm holes or Ø30.5mm holes. They are available in 1 hole, 2 hole, 3 hole, 4 hole, and 6 hole configurations. They are provided with a silicone seal that is resistant to harsh chemicals. Our full range of Pushbutton Enclosures are made in Italy using the highest quality materials and processes.

#### Material:

- Body: 1.0mm Grade 316 Stainless Steel
- Lid/Door: 1.0mm Grade 316 Stainless Steel
- Seal: Silicone
- Washers: NBR 70 (Nitrile Butadiene Rubber)

**Body:** The robust monoblock body is fabricated using 1.0mm Grade 316 Stainless Steel. The sloped roof range consists of a sloped roof design that protrudes past pushbuttons and incorporates top and bottom external mounting flanges specifically designed for the mining industry.

Seal: A high quality Silicone seal.

Surface Finish: 0.4 micron Ra surface brushed finish.

Hole: 2x Ø22.5mm.

Mass: 1.28Kg.

# **SSP Pushbutton Enclosure**

**IP-SSSRP2** 

316 STAINLESS STEEL | SLOPED ROOF | IP66 | IP67 | IP69K

160H x 120W x 90D