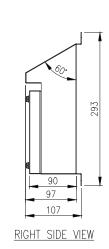

### 316 STAINLESS STEEL | SLOPED ROOF | IP66 | IP67 | IP69K

160H x 120W x 90D

The IP Enclosures SSP range of Sloped Roof Stainless Steel Pushbutton Enclosures are designed for use in the harshest environments. The sloped roof range is available with either Ø22.5mm holes or Ø30.5mm holes. They are available in 1 hole, 2 hole, 3 hole, 4 hole, and 6 hole configurations. They are provided with a silicone seal that is resistant to harsh chemicals. Our full range of Pushbutton Enclosures are made in Italy using the highest quality materials and processes.

#### Material:

- Body: 1.0mm Grade 316 Stainless Steel
- Lid/Door: 1.0mm Grade 316 Stainless Steel
- Seal: Silicone
- Washers: NBR 70 (Nitrile Butadiene Rubber)

**Body:** The robust monoblock body is fabricated using 1.0mm Grade 316 Stainless Steel. The sloped roof range consists of a sloped roof design that protrudes past pushbuttons and incorporates top and bottom external mounting flanges specifically designed for the mining industry.