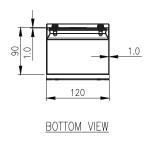

### 316 STAINLESS STEEL | SLOPED ROOF | IP66 | IP67 | IP69K

120H x 120W x 90D

The IP Enclosures SSP range of Sloped Roof Stainless Steel Pushbutton Enclosures are designed for use in the harshest environments. The sloped roof range is available with either Ø22.5mm holes or Ø30.5mm holes. They are available in 1 hole, 2 hole, 3 hole, 4 hole, and 6 hole configurations. They are provided with a silicone seal that is resistant to harsh chemicals. Our full range of Pushbutton Enclosures are made in Italy using the highest quality materials and processes.

#### Material:

- Body: 1.0mm Grade 316 Stainless Steel
- Lid/Door: 1.0mm Grade 316 Stainless Steel
- Seal: Silicone
- Washers: NBR 70 (Nitrile Butadiene Rubber)

**Body:** The robust monoblock body is fabricated using 1.0mm Grade 316 Stainless Steel. The sloped roof range consists of a sloped roof design that protrudes past pushbuttons and incorporates top and bottom external mounting flanges specifically designed for the mining industry.