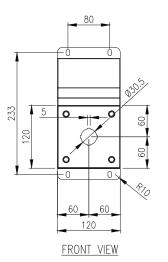

Seal: A high quality Silicone seal.

Surface Finish: 0.4 micron Ra surface brushed finish.

Hole: 1x Ø30.5mm.

Mass: 1.12Kg.