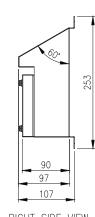

### 316 STAINLESS STEEL | SLOPED ROOF | IP66 | IP67 | IP69K

120H x 120W x 90D

The IP Enclosures SSP range of Sloped Roof Stainless Steel Pushbutton Enclosures are designed for use in the harshest environments. The sloped roof range is available with either Ø22.5mm holes or Ø30.5mm holes. They are available in 1 hole, 2 hole, 3 hole, 4 hole, and 6 hole configurations. They are provided with a silicone seal that is resistant to harsh chemicals. Our full range of Pushbutton Enclosures are made in Italy using the highest quality materials and processes.