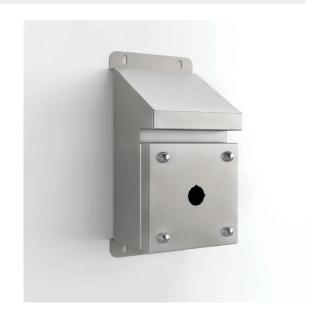

## **SSP Pushbutton Enclosure**

## IP-SSSRP1-30

### 316 STAINLESS STEEL | SLOPED ROOF | IP66 | IP67 | IP69K

120H x 120W x 90D

The IP Enclosures SSP range of Sloped Roof Stainless Steel Pushbutton Enclosures are designed for use in the harshest environments. The sloped roof range is available with either Ø22.5mm holes or Ø30.5mm holes. They are available in 1 hole, 2 hole, 3 hole, 4 hole, and 6 hole configurations. They are provided with a silicone seal that is resistant to harsh chemicals. Our full range of Pushbutton Enclosures are made in Italy using the highest quality materials and processes.

#### Material:

- Body: 1.0mm Grade 316 Stainless Steel
- Lid/Door: 1.0mm Grade 316 Stainless Steel
- Seal: Silicone
- Washers: NBR 70 (Nitrile Butadiene Rubber)

**Body:** The robust monoblock body is fabricated using 1.0mm Grade 316 Stainless Steel. The sloped roof range consists of a sloped roof design that protrudes past pushbuttons and incorporates top and bottom external mounting flanges specifically designed for the mining industry.

Seal: A high quality Silicone seal.

Surface Finish: 0.4 micron Ra surface brushed finish.

Hole: 1x Ø30.5mm.

Mass: 1.12Kg.