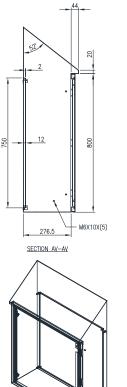

accessories. The roof consists of a 38° sloped roof design that protrudes past pushbuttons.

**Door:** The robust surface mounted door is fabricated using 2mm Grade 316/316L Stainless Steel and incorporates concealed removable hinges with captive pins. The door is designed for a 110° opening. Each door contains cable management rails, an M6 earth stud and a high quality machine-applied foamed in place (FIP) Polyurethane seal.

**Seal:** A high quality machine-applied full perimeter UL listed Polyurethane seal foamed in place (FIP) provides excellent sealing over a long life. Temperature resistance -40°C to 80°C (160°C short term loading).

**Lock:** 316ss 8mm square drive quarter turn lock with key.

**Device Mounting Plate**: 1.5mm galvanised steel sheet. Powder coated RAL9016 White.











Datasheet\_IP-SSSR808030-HD © IP Enclosures 2023 www.ipenclosures.com

## 800H x 800W x 300D