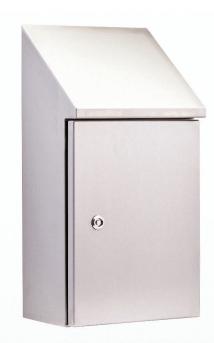

## SSSR1-HD Electrical Enclosure IP-SSSR808030-HD

## STAINLESS STEEL | SLOPING ROOF | IP66

IP Enclosures SSSR1-HD range of stainless steel heavy duty sloping electrical enclosures are designed to house a variety of electrical switch and control equipment in extreme environments while preventing build up of dust, debris and waste material on the enclosure and buttons.

**Body:** The robust monoblock body with sloping roof is fabricated using 2mm Grade 316/316L Stainless Steel. Flat face sealing surfaces are provided to increase seal life. Pre-fitted blind nutserts are incorporated to accommodate mounting and accessories. The roof consists of a 38° sloped roof design that protrudes past pushbuttons.

**Door:** The robust surface mounted door is fabricated using 2mm Grade 316/316L Stainless Steel and incorporates concealed removable hinges with captive pins. The door is designed for a 110° opening. Each door contains cable management rails, an M6 earth stud and a high quality machine-applied foamed in place (FIP) Polyurethane seal.

**Lock:** 316ss 8mm square drive quarter turn lock with key.

**Device Mounting Plate**: 1.5mm galvanised steel sheet. Powder coated RAL9016 White.

Datasheet\_IP-SSSR808030-HD © IP Enclosures 2023 www.ipenclosures.com