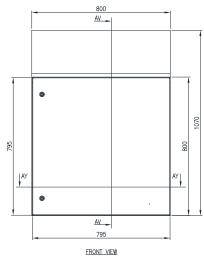

ccessories. The roof consists of a 38° sloped roof design that protrudes past pushbuttons.

**Door:** The robust surface mounted door is fabricated using 2mm Grade 316/316L Stainless Steel and incorporates concealed removable hinges with captive pins. The door is designed for a 110° opening. Each door contains cable management rails, an M6 earth stud and a high quality machine-applied foamed in place (FIP) Polyurethane seal.

**Seal:** A high quality machine-applied full perimeter UL listed Polyurethane seal foamed in place (FIP) provides excellent sealing over a long life. Temperature resistance -40°C to 80°C (160°C short term loading).

**Lock:** 316ss 8mm square drive quarter turn lock with key.

**Device Mounting Plate**: 1.5mm galvanised steel sheet. Powder coated RAL9016 White.











Datasheet\_IP-SSSR808030-HD © IP Enclosures 2023 www.ipenclosures.com

## 800H x 800W x 300D