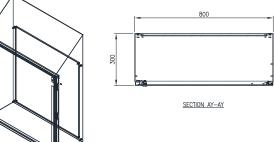

essories. The roof consists of a 38° sloped roof design that protrudes past pushbuttons.

**Door:** The robust surface mounted door is fabricated using 2mm Grade 316/316L Stainless Steel and incorporates concealed removable hinges with captive pins. The door is designed for a 110° opening. Each door contains cable management rails, an M6 earth stud and a high quality machine-applied foamed in place (FIP) Polyurethane seal.

**Seal:** A high quality machine-applied full perimeter UL listed Polyurethane seal foamed in place (FIP) provides excellent sealing over a long life. Temperature resistance -40°C to 80°C (160°C short term loading).

**Lock:** 316ss 8mm square drive quarter turn lock with key.

**Device Mounting Plate**: 1.5mm galvanised steel sheet. Powder coated RAL9016 White.











Datasheet\_IP-SSSR808030-HD © IP Enclosures 2023 www.ipenclosures.com

## 800H x 800W x 300D