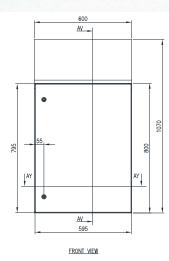

## STAINLESS STEEL | SLOPING ROOF | IP66

800H x 600W x 300D

**IP Enclosures SSSR1-HD range of stainless** steel heavy duty sloping electrical enclosures are designed to house a variety of electrical switch and control equipment in extreme environments while preventing build up of dust, debris and waste material on the enclosure and buttons.