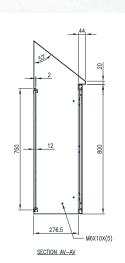

## STAINLESS STEEL | SLOPING ROOF | IP66

800H x 600W x 300D

**IP Enclosures SSSR1-HD range of stainless** steel heavy duty sloping electrical enclosures are designed to house a variety of electrical switch and control equipment in extreme environments while preventing build up of dust, debris and waste material on the enclosure and buttons.

Body: The robust monoblock body with sloping roof is fabricated using 2mm Grade 316/316L Stainless Steel. Flat face sealing surfaces are provided to increase seal life. Pre-fitted blind nutserts are incorporated to accommodate mounting and accessories. The roof consists of a 38° sloped roof design that protrudes past pushbuttons.