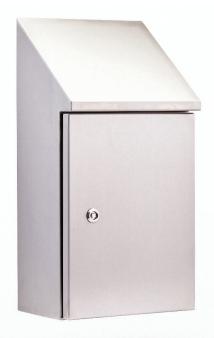

## SSSR1-HD Electrical Enclosure IP-SSSR806030-HD

## STAINLESS STEEL | SLOPING ROOF | IP66

800H x 600W x 300D

**IP Enclosures SSSR1-HD range of stainless** steel heavy duty sloping electrical enclosures are designed to house a variety of electrical switch and control equipment in extreme environments while preventing build up of dust, debris and waste material on the enclosure and buttons.

Body: The robust monoblock body with sloping roof is fabricated using 2mm Grade 316/316L Stainless Steel. Flat face sealing surfaces are provided to increase seal life. Pre-fitted blind nutserts are incorporated to accommodate mounting and accessories. The roof consists of a 38° sloped roof design that protrudes past pushbuttons.

**Door:** The robust surface mounted door is fabricated using 2mm Grade 316/316L Stainless Steel and incorporates concealed removable hinges with captive pins. The door is designed for a 110° opening. Each door contains cable management rails, an M6 earth stud and a high quality machine-applied foamed in place (FIP) Polyurethane seal.

Lock: 316ss 8mm square drive quarter turn lock with key.

**Device Mounting Plate**: 1.5mm galvanised steel sheet. Powder coated RAL9016 White.