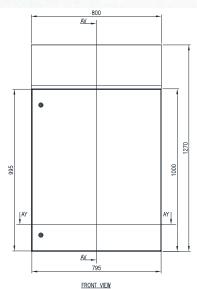

## STAINLESS STEEL | SLOPING ROOF | IP66

1000H x 800W x 300D

**IP Enclosures SSSR1-HD range of stainless** steel heavy duty sloping electrical enclosures are designed to house a variety of electrical switch and control equipment in extreme environments while preventing build up of dust, debris and waste material on the enclosure and buttons.

Body: The robust monoblock body with sloping roof is fabricated using 2mm Grade 316/316L Stainless Steel. Flat face sealing surfaces are provided to increase seal life. Pre-fitted blind nutserts are incorporated to accommodate mounting and accessories. The roof consists of a 38° sloped roof design that protrudes past pushbuttons.