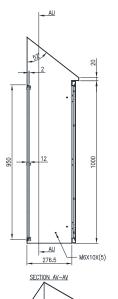

Body: The robust monoblock body with sloping roof is fabricated using 2mm Grade 316/316L Stainless Steel. Flat face sealing surfaces are provided to increase seal life. Pre-fitted blind nutserts are incorporated to accommodate mounting and accessories. The roof consists of a 38° sloped roof design that protrudes past pushbuttons.

Door: The robust surface mounted door is fabricated using 2mm Grade 316/316L Stainless Steel and incorporates concealed removable hinges with captive pins. The door is designed for a 110° opening. Each door contains cable management rails, an M6 earth stud and a high quality machine-applied foamed in place (FIP) Polyurethane seal.

**Seal:** A high quality machine-applied full perimeter UL listed Polyurethane seal foamed in place (FIP) provides excellent sealing over a long life. Temperature resistance -40°C to 80°C (160°C short term loading).