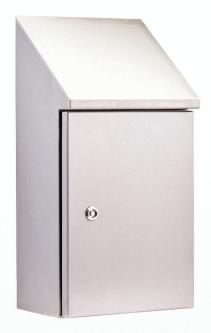

## SSSR1-HD Electrical Enclosure IP-SSSR1008030-HD

## STAINLESS STEEL | SLOPING ROOF | IP66

1000H x 800W x 300D

**IP Enclosures SSSR1-HD range of stainless** steel heavy duty sloping electrical enclosures are designed to house a variety of electrical switch and control equipment in extreme environments while preventing build up of dust, debris and waste material on the enclosure and buttons.

Body: The robust monoblock body with sloping roof is fabricated using 2mm Grade 316/316L Stainless Steel. Flat face sealing surfaces are provided to increase seal life. Pre-fitted blind nutserts are incorporated to accommodate mounting and accessories. The roof consists of a 38° sloped roof design that protrudes past pushbuttons.

Door: The robust surface mounted door is fabricated using 2mm Grade 316/316L Stainless Steel and incorporates concealed removable hinges with captive pins. The door is designed for a 110° opening. Each door contains cable management rails, an M6 earth stud and a high quality machine-applied foamed in place (FIP) Polyurethane seal.