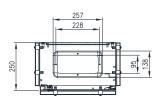

## 600H x 400W x 250D

IP Enclosures SSR1-SUN range of steel sloping roof electrical enclosures with sun shields are designed to house a variety of electrical switch and control equipment while preventing build up of dust, debris and waste material. Sun shields (solar shields) are fitted to external surfaces to assist in controlling the internal temperature of the electrical enclosure when exposed to extreme heat from sunlight.

**Seal:** UL listed Polyurethane seal (FIP). Temperature resistance: -40°C to 80°C.

**Lock:** Chrome 5mm double bit insert quarter turn lock with key.

Device Mounting Plate: 1.5mm galvanised steel sheet.