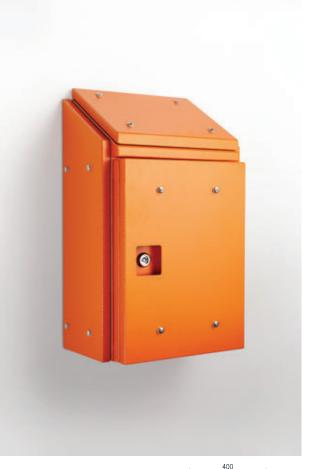

## SSR1-SUN Electrical Enclosure IP-SSR604025-HD-SUN-OR

## SLOPING ROOF | SINGLE DOOR | IP66 With Sun Shields Fitted

## 600H x 400W x 250D

IP Enclosures SSR1-SUN range of steel sloping roof electrical enclosures with sun shields are designed to house a variety of electrical switch and control equipment while preventing build up of dust, debris and waste material. Sun shields (solar shields) are fitted to external surfaces to assist in controlling the internal temperature of the electrical enclosure when exposed to extreme heat from sunlight.

**Body & Sun Shields:** The robust monoblock body with sloping roof is fabricated using 1.2 to 2.0mm galvanised steel sheet. Flat face sealing surfaces are provided to increase seal life. Pre-fitted blind nutserts are incorporated to accommodate mounting. The roof consists of a sloped roof design that protrudes past the seal. Sun shields are provided with spacers to offset the surface of the shield from the surface of the enclosure.

**Single Door:** The robust surface mounted door is fabricated using 1.2 to 2.0mm galvanised steel sheet and incorporates concealed removable hinges with captive pins. The door is designed for a 110° opening. Each door contains cable management rails, an M6 earth stud and a high quality machine-applied foamed in place (FIP) Polyurethane seal.

**Surface Treatment:** UL approved polyester powder coated with a smooth finish. 80-120 micron average thickness. Colour RAL2000 Orange.

SECTION AT-AT

Datasheet\_IP-SSR604025-HD-SUN-OR © IP Enclosures 2023 www.ipenclosures.com