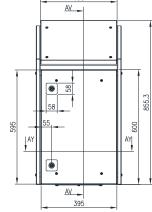

## 600H x 400W x 250D

IP Enclosures SSR1-SUN range of steel sloping roof electrical enclosures with sun shields are designed to house a variety of electrical switch and control equipment while preventing build up of dust, debris and waste material. Sun shields (solar shields) are fitted to external surfaces to assist in controlling the internal temperature of the electrical enclosure when exposed to extreme heat from sunlight.

**Seal:** UL listed Polyurethane seal (FIP). Temperature resistance: -40°C to 80°C.

**Lock:** Chrome 5mm double bit insert quarter turn lock with key.

Device Mounting Plate: 1.5mm galvanised steel sheet.