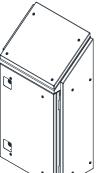

## SLOPING ROOF | SINGLE DOOR | IP66 With Sun Shields Fitted

**Body & Sun Shields:** The robust monoblock body with sloping roof is fabricated using 1.2 to 2.0mm galvanised steel sheet. Flat face sealing surfaces are provided to increase seal life. Pre-fitted blind nutserts are incorporated to accommodate mounting. The roof consists of a sloped roof design that protrudes past the seal. Sun shields are provided with spacers to offset the surface of the shield from the surface of the enclosure.

**Single Door:** The robust surface mounted door is fabricated using 1.2 to 2.0mm galvanised steel sheet and incorporates concealed removable hinges with captive pins. The door is designed for a 110° opening. Each door contains cable management rails, an M6 earth stud and a high quality machine-applied foamed in place (FIP) Polyurethane seal.