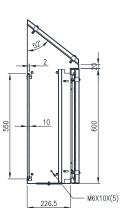

## 600H x 400W x 250D

IP Enclosures SSR1-SUN range of steel sloping roof electrical enclosures with sun shields are designed to house a variety of electrical switch and control equipment while preventing build up of dust, debris and waste material. Sun shields (solar shields) are fitted to external surfaces to assist in controlling the internal temperature of the electrical enclosure when exposed to extreme heat from sunlight.

**Body & Sun Shields:** The robust monoblock body with sloping roof is fabricated using 1.2 to 2.0mm galvanised steel sheet. Flat face sealing surfaces are provided to increase seal life. Pre-fitted blind nutserts are incorporated to accommodate mounting. The roof consists of a sloped roof design that protrudes past the seal. Sun shields are provided with spacers to offset the surface of the shield from the surface of the enclosure.