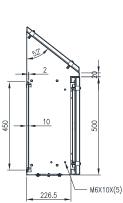

## 500H x 500W x 250D

IP Enclosures SSR1-SUN range of steel sloping roof electrical enclosures with sun shields are designed to house a variety of electrical switch and control equipment while preventing build up of dust, debris and waste material. Sun shields (solar shields) are fitted to external surfaces to assist in controlling the internal temperature of the electrical enclosure when exposed to extreme heat from sunlight.

**Body & Sun Shields:** The robust monoblock body with sloping roof is fabricated using 1.2 to 2.0mm galvanised steel sheet. Flat face sealing surfaces are provided to increase seal life. Pre-fitted blind nutserts are incorporated to accommodate mounting. The roof consists of a sloped roof design that protrudes past the seal. Sun shields are provided with spacers to offset the surface of the shield from the surface of the enclosure.

**Single Door:** The robust surface mounted door is fabricated using 1.2 to 2.0mm galvanised steel sheet and incorporates concealed removable hinges with captive pins. The door is designed for a 110° opening. Each door contains cable management rails, an M6 earth stud and a high quality machine-applied foamed in place (FIP) Polyurethane seal.