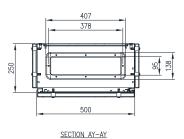

## 500H x 500W x 250D

IP Enclosures SSR1-SUN range of steel sloping roof electrical enclosures with sun shields are designed to house a variety of electrical switch and control equipment while preventing build up of dust, debris and waste material. Sun shields (solar shields) are fitted to external surfaces to assist in controlling the internal temperature of the electrical enclosure when exposed to extreme heat from sunlight.

**Surface Treatment:** UL approved polyester powder coated with a smooth finish. 80-120 micron average thickness. Colour RAL2000 Orange.

SECTION AV-AV

FRONT VIEW

Datasheet\_IP-SSR505025-HD-SUN-OR © IP Enclosures 2023 www.ipenclosures.com