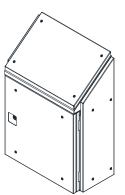

## 500H x 500W x 250D

IP Enclosures SSR1-SUN range of steel sloping roof electrical enclosures with sun shields are designed to house a variety of electrical switch and control equipment while preventing build up of dust, debris and waste material. Sun shields (solar shields) are fitted to external surfaces to assist in controlling the internal temperature of the electrical enclosure when exposed to extreme heat from sunlight.

**Body & Sun Shields:** The robust monoblock body with sloping roof is fabricated using 1.2 to 2.0mm galvanised steel sheet. Flat face sealing surfaces are provided to increase seal life. Pre-fitted blind nutserts are incorporated to accommodate mounting. The roof consists of a sloped roof design that protrudes past the seal. Sun shields are provided with spacers to offset the surface of the shield from the surface of the enclosure.