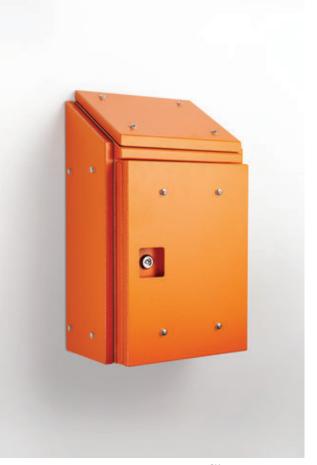

## SSR1-SUN Electrical Enclosure IP-SSR505025-HD-SUN-OR

## SLOPING ROOF | SINGLE DOOR | IP66 With Sun Shields Fitted

## 500H x 500W x 250D

IP Enclosures SSR1-SUN range of steel sloping roof electrical enclosures with sun shields are designed to house a variety of electrical switch and control equipment while preventing build up of dust, debris and waste material. Sun shields (solar shields) are fitted to external surfaces to assist in controlling the internal temperature of the electrical enclosure when exposed to extreme heat from sunlight.

**Body & Sun Shields:** The robust monoblock body with sloping roof is fabricated using 1.2 to 2.0mm galvanised steel sheet. Flat face sealing surfaces are provided to increase seal life. Pre-fitted blind nutserts are incorporated to accommodate mounting. The roof consists of a sloped roof design that protrudes past the seal. Sun shields are provided with spacers to offset the surface of the shield from the surface of the enclosure.

**Single Door:** The robust surface mounted door is fabricated using 1.2 to 2.0mm galvanised steel sheet and incorporates concealed removable hinges with captive pins. The door is designed for a 110° opening. Each door contains cable management rails, an M6 earth stud and a high quality machine-applied foamed in place (FIP) Polyurethane seal.

**Surface Treatment:** UL approved polyester powder coated with a smooth finish. 80-120 micron average thickness. Colour RAL2000 Orange.

SECTION AV-AV

FRONT VIEW

Datasheet\_IP-SSR505025-HD-SUN-OR © IP Enclosures 2023 www.ipenclosures.com