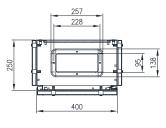

## 500H x 400W x 250D

IP Enclosures SSR1-SUN range of steel sloping roof electrical enclosures with sun shields are designed to house a variety of electrical switch and control equipment while preventing build up of dust, debris and waste material. Sun shields (solar shields) are fitted to external surfaces to assist in controlling the internal temperature of the electrical enclosure when exposed to extreme heat from sunlight.