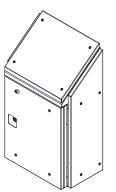

## SLOPING ROOF | SINGLE DOOR | IP66 With Sun Shields Fitted

## 500H x 400W x 250D

IP Enclosures SSR1-SUN range of steel sloping roof electrical enclosures with sun shields are designed to house a variety of electrical switch and control equipment while preventing build up of dust, debris and waste material. Sun shields (solar shields) are fitted to external surfaces to assist in controlling the internal temperature of the electrical enclosure when exposed to extreme heat from sunlight.

**Body & Sun Shields:** The robust monoblock body with sloping roof is fabricated using 1.2 to 2.0mm galvanised steel sheet. Flat face sealing surfaces are provided to increase seal life. Pre-fitted blind nutserts are incorporated to accommodate mounting. The roof consists of a sloped roof design that protrudes past the seal. Sun shields are provided with spacers to offset the surface of the shield from the surface of the enclosure.