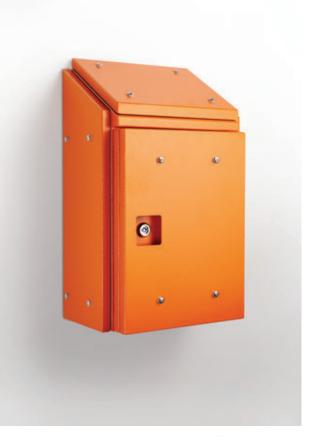

## SSR1-SUN Electrical Enclosure IP-SSR504025-HD-SUN-OR

## SLOPING ROOF | SINGLE DOOR | IP66 With Sun Shields Fitted

## 500H x 400W x 250D

IP Enclosures SSR1-SUN range of steel sloping roof electrical enclosures with sun shields are designed to house a variety of electrical switch and control equipment while preventing build up of dust, debris and waste material. Sun shields (solar shields) are fitted to external surfaces to assist in controlling the internal temperature of the electrical enclosure when exposed to extreme heat from sunlight.

**Surface Treatment:** UL approved polyester powder coated with a smooth finish. 80-120 micron average thickness. Colour RAL2000 Orange.

SECTION AV-AV

FRONT VIEW

SECTION AY-AY

Datasheet\_IP-SSR504025-HD-SUN-OR © IP Enclosures 2023 www.ipenclosures.com