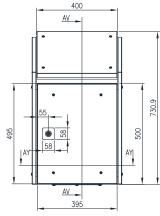

## 500H x 400W x 250D

IP Enclosures SSR1-SUN range of steel sloping roof electrical enclosures with sun shields are designed to house a variety of electrical switch and control equipment while preventing build up of dust, debris and waste material. Sun shields (solar shields) are fitted to external surfaces to assist in controlling the internal temperature of the electrical enclosure when exposed to extreme heat from sunlight.

**Seal:** UL listed Polyurethane seal (FIP). Temperature resistance: -40°C to 80°C.

**Lock:** Chrome 5mm double bit insert quarter turn lock with key.

Device Mounting Plate: 1.5mm galvanised steel sheet.

**Surface Treatment:** UL approved polyester powder coated with a smooth finish. 80-120 micron average thickness. Colour RAL2000 Orange.

SECTION AV-AV

FRONT VIEW

SECTION AY-AY

Datasheet\_IP-SSR504025-HD-SUN-OR © IP Enclosures 2023 www.ipenclosures.com