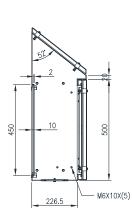

## 500H x 400W x 250D

IP Enclosures SSR1-SUN range of steel sloping roof electrical enclosures with sun shields are designed to house a variety of electrical switch and control equipment while preventing build up of dust, debris and waste material. Sun shields (solar shields) are fitted to external surfaces to assist in controlling the internal temperature of the electrical enclosure when exposed to extreme heat from sunlight.

**Body & Sun Shields:** The robust monoblock body with sloping roof is fabricated using 1.2 to 2.0mm galvanised steel sheet. Flat face sealing surfaces are provided to increase seal life. Pre-fitted blind nutserts are incorporated to accommodate mounting. The roof consists of a sloped roof design that protrudes past the seal. Sun shields are provided with spacers to offset the surface of the shield from the surface of the enclosure.

**Single Door:** The robust surface mounted door is fabricated using 1.2 to 2.0mm galvanised steel sheet and incorporates concealed removable hinges with captive pins. The door is designed for a 110° opening. Each door contains cable management rails, an M6 earth stud and a high quality machine-applied foamed in place (FIP) Polyurethane seal.