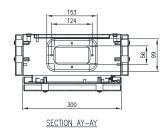

## 300H x 300W x 150D

IP Enclosures SSR1-SUN range of steel sloping roof electrical enclosures with sun shields are designed to house a variety of electrical switch and control equipment while preventing build up of dust, debris and waste material. Sun shields (solar shields) are fitted to external surfaces to assist in controlling the internal temperature of the electrical enclosure when exposed to extreme heat from sunlight.