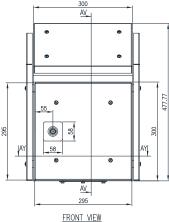

## 300H x 300W x 150D

IP Enclosures SSR1-SUN range of steel sloping roof electrical enclosures with sun shields are designed to house a variety of electrical switch and control equipment while preventing build up of dust, debris and waste material. Sun shields (solar shields) are fitted to external surfaces to assist in controlling the internal temperature of the electrical enclosure when exposed to extreme heat from sunlight.