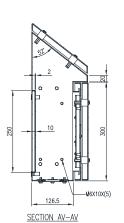

## 300H x 300W x 150D

IP Enclosures SSR1-SUN range of steel sloping roof electrical enclosures with sun shields are designed to house a variety of electrical switch and control equipment while preventing build up of dust, debris and waste material. Sun shields (solar shields) are fitted to external surfaces to assist in controlling the internal temperature of the electrical enclosure when exposed to extreme heat from sunlight.