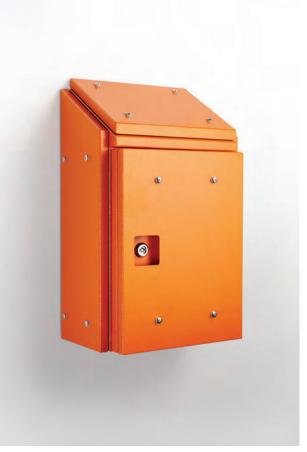

## SSR1-SUN Electrical Enclosure IP-SSR303015-HD-SUN-OR

## SLOPING ROOF | SINGLE DOOR | IP66 With Sun Shields Fitted

## 300H x 300W x 150D

IP Enclosures SSR1-SUN range of steel sloping roof electrical enclosures with sun shields are designed to house a variety of electrical switch and control equipment while preventing build up of dust, debris and waste material. Sun shields (solar shields) are fitted to external surfaces to assist in controlling the internal temperature of the electrical enclosure when exposed to extreme heat from sunlight.

**Body & Sun Shields:** The robust monoblock body with sloping roof is fabricated using 1.2 to 2.0mm galvanised steel sheet. Flat face sealing surfaces are provided to increase seal life. Pre-fitted blind nutserts are incorporated to accommodate mounting. The roof consists of a sloped roof design that protrudes past the seal. Sun shields are provided with spacers to offset the surface of the shield from the surface of the enclosure.

**Single Door:** The robust surface mounted door is fabricated using 1.2 to 2.0mm galvanised steel sheet and incorporates concealed removable hinges with captive pins. The door is designed for a 110° opening. Each door contains cable management rails, an M6 earth stud and a high quality machine-applied foamed in place (FIP) Polyurethane seal.

**Surface Treatment:** UL approved polyester powder coated with a smooth finish. 80-120 micron average thickness. Colour RAL2000 Orange.

Datasheet\_IP-SSR303015-HD-SUN-OR © IP Enclosures 2023 www.ipenclosures.com