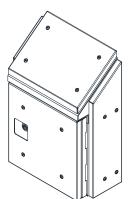

## SLOPING ROOF | SINGLE DOOR | IP66 With Sun Shields Fitted

**Body & Sun Shields:** The robust monoblock body with sloping roof is fabricated using 1.2 to 2.0mm galvanised steel sheet. Flat face sealing surfaces are provided to increase seal life. Pre-fitted blind nutserts are incorporated to accommodate mounting. The roof consists of a sloped roof design that protrudes past the seal. Sun shields are provided with spacers to offset the surface of the shield from the surface of the enclosure.

**Single Door:** The robust surface mounted door is fabricated using 1.2 to 2.0mm galvanised steel sheet and incorporates concealed removable hinges with captive pins. The door is designed for a 110° opening. Each door contains cable management rails, an M6 earth stud and a high quality machine-applied foamed in place (FIP) Polyurethane seal.