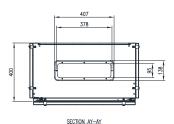

**Body & Sun Shields:** The robust monoblock body with sloping roof is fabricated using 1.2 to 2.0mm galvanised steel sheet. Flat face sealing surfaces are provided to increase seal life. Pre-fitted blind nutserts are incorporated to accommodate mounting. The roof consists of a sloped roof design that protrudes past the seal. Sun shields are provided with spacers to offset the surface of the shield from the surface of the enclosure.

**Single Door:** The robust surface mounted door is fabricated using 1.2 to 2.0mm galvanised steel sheet and incorporates concealed removable hinges with captive pins. The door is designed for a 110° opening. Each door contains cable management rails, an M6 earth stud and a high quality machine-applied foamed in place (FIP) Polyurethane seal.