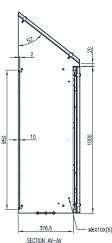

**Body & Sun Shields:** The robust monoblock body with sloping roof is fabricated using 1.2 to 2.0mm galvanised steel sheet. Flat face sealing surfaces are provided to increase seal life. Pre-fitted blind nutserts are incorporated to accommodate mounting. The roof consists of a sloped roof design that protrudes past the seal. Sun shields are provided with spacers to offset the surface of the shield from the surface of the enclosure.

## 1000H x 700W x 400D