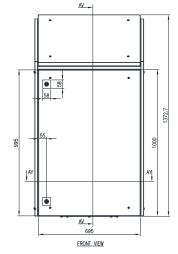

hields are provided with spacers to offset the surface of the shield from the surface of the enclosure.

**Single Door:** The robust surface mounted door is fabricated using 1.2 to 2.0mm galvanised steel sheet and incorporates concealed removable hinges with captive pins. The door is designed for a 110° opening. Each door contains cable management rails, an M6 earth stud and a high quality machine-applied foamed in place (FIP) Polyurethane seal.

**Seal:** UL listed Polyurethane seal (FIP). Temperature resistance: -40°C to 80°C.

**Lock:** Chrome 5mm double bit insert quarter turn lock with key.

Device Mounting Plate: 1.5mm galvanised steel sheet.

**Surface Treatment:** UL approved polyester powder coated with a smooth finish. 80-120 micron average thickness. Colour RAL2000 Orange.













Datasheet\_IP-SSR1007040-HD-SUN-OR © IP Enclosures 2023 www.ipenclosures.com

## 1000H x 700W x 400D