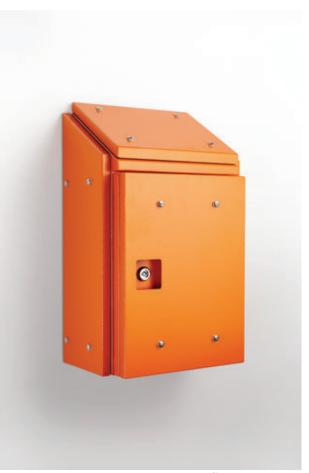

## SSR1-SUN Electrical Enclosure IP-SSR1007040-HD-SUN-OR

## SLOPING ROOF | SINGLE DOOR | IP66 With Sun Shields Fitted

IP Enclosures SSR1-SUN range of steel sloping roof electrical enclosures with sun shields are designed to house a variety of electrical switch and control equipment while preventing build up of dust, debris and waste material. Sun shields (solar shields) are fitted to external surfaces to assist in controlling the internal temperature of the electrical enclosure when exposed to extreme heat from sunlight.

**Body & Sun Shields:** The robust monoblock body with sloping roof is fabricated using 1.2 to 2.0mm galvanised steel sheet. Flat face sealing surfaces are provided to increase seal life. Pre-fitted blind nutserts are incorporated to accommodate mounting. The roof consists of a sloped roof design that protrudes past the seal. Sun shields are provided with spacers to offset the surface of the shield from the surface of the enclosure.

**Single Door:** The robust surface mounted door is fabricated using 1.2 to 2.0mm galvanised steel sheet and incorporates concealed removable hinges with captive pins. The door is designed for a 110° opening. Each door contains cable management rails, an M6 earth stud and a high quality machine-applied foamed in place (FIP) Polyurethane seal.

**Surface Treatment:** UL approved polyester powder coated with a smooth finish. 80-120 micron average thickness. Colour RAL2000 Orange.

Datasheet\_IP-SSR1007040-HD-SUN-OR © IP Enclosures 2023 www.ipenclosures.com