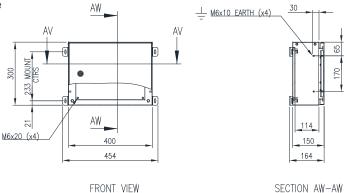

## **IP-SSL304015**

### 300H x 400W x 150D LANDSCAPE

SECTION AV-AV

www.ipenclosures.com