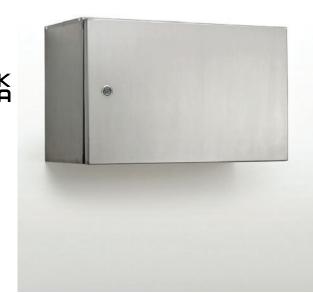

# **SS1 Electrical Enclosure**

## STAINLESS STEEL | SINGLE DOOR | IP66

IP Enclosures SS1 Range of grade 316/316L Stainless Steel electrical enclosures are suitable for general industrial applications.

Protection: Complies with IP66 IK10, NEMA 4x (Independent accredited test laboratory)

Door: The robust surface mounted door is fabricated using 1.5mm Grade 316/316L Stainless Steel and incorporates concealed removable hinges with captive pins. The door is designed for a 110° opening. Each door contains cable management rails, an M6 earth stud and a high quality machine-applied foamed in place (FIP) Polyurethane seal. Two internal cable management rails can be removed to provide additional space for equipment, duct and door mounted control components.

Lock: 316 Stainless Steel 8mm square drive quarter turn lock with key.

**Device Mounting Plate:** The device mounting plate is fabricated using 1.5mm galvanised steel sheet, pressed to provide additional strength and supplied pre-fitted into enclosure as standard.