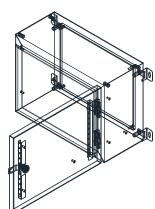

Body: The robust monoblock body is fabricated using 1.5mm Grade 316/316L Stainless Steel. Flat face sealing surfaces are provided to increase seal life. Pre-fitted blind nutserts are incorporated to accommodate mounts and accessory fasteners to eliminate drilling and retain IP rating. Integral device plate mounts and M6 earth stud is provided. Cutting, pressing and full continuous seam welding using precision automated manufacturing equipment ensures accuracy and consistent high quality.

Door: The robust surface mounted door is fabricated using 1.5mm Grade 316/316L Stainless Steel and incorporates concealed removable hinges with captive pins. The door is designed for a 110° opening. Each door contains cable management rails, an M6 earth stud and a high quality machine-applied foamed in place (FIP) Polyurethane seal. Two internal cable management rails can be removed to provide additional space for equipment, duct and door mounted control components.

Lock: 316 Stainless Steel 8mm square drive quarter turn lock with key.

**Device Mounting Plate:** The device mounting plate is fabricated using 1.5mm galvanised steel sheet, pressed to provide additional strength and supplied pre-fitted into enclosure as standard.