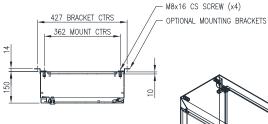

Body: The robust monoblock body is fabricated using 1.5mm Grade 316/316L Stainless Steel. Flat face sealing surfaces are provided to increase seal life. Pre-fitted blind nutserts are incorporated to accommodate mounts and accessory fasteners to eliminate drilling and retain IP rating. Integral device plate mounts and M6 earth stud is provided. Cutting, pressing and full continuous seam welding using precision automated manufacturing equipment ensures accuracy and consistent high quality.

Lock: 316 Stainless Steel 8mm square drive quarter turn lock with key.

**Device Mounting Plate:** The device mounting plate is fabricated using 1.5mm galvanised steel sheet, pressed to provide additional strength and supplied pre-fitted into enclosure as standard.