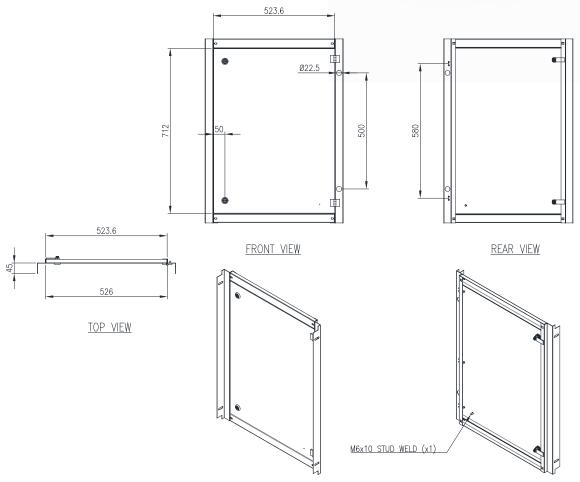

## INNER DOOR | 316 STAINLESS STEEL | WALL MOUNTED

800H x 600W

The IP Enclosures ID Range of 316 stainless steel inner door escutcheons are designed and manufactured to easily fit into any IP Enclosures wall mounted electrical enclosure without drilling. Inner Doors are tool lockable.

## **Clearance/Distance Dimensions:**

- Inner Door to Outer Door: 68mm
- Inner Door to Mounting Plate:
- (Enclosure with 250 Depth): 167.2mm
- (Enclosure with 300 Depth): 217.2mm