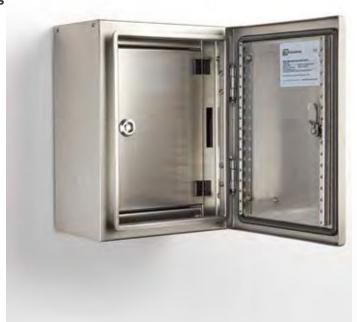

## INNER DOOR | 316 STAINLESS STEEL | WALL MOUNTED

800H x 600W

The IP Enclosures ID Range of 316 stainless steel inner door escutcheons are designed and manufactured to easily fit into any IP Enclosures wall mounted electrical enclosure without drilling. Inner Doors are tool lockable.

## Material:

- Frame: 1.5mm Grade 316 stainless steel
- Door Panel: 1.5mm Grade 316 stainless steel

**Lock:** Grade 316 stainless steel 8mm square drive quarter turn lock