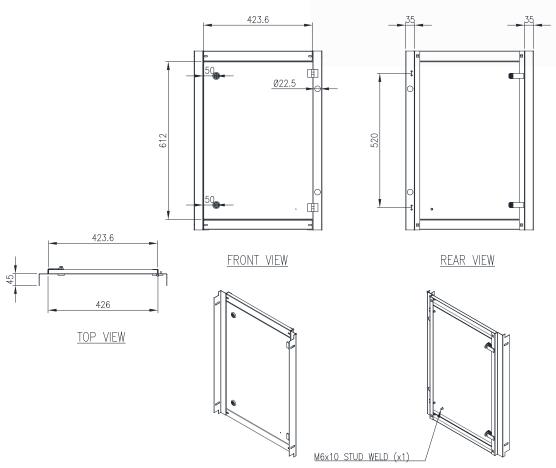

## **Clearance/Distance Dimensions:**

- Inner Door to Outer Door: 68mm
- Inner Door to Mounting Plate:
- (Enclosure with 250 Depth): 167.2mm