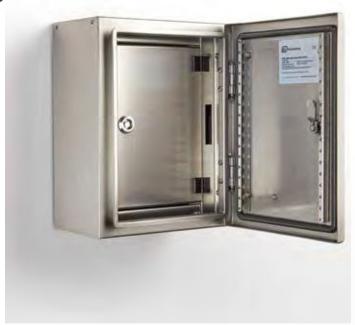

## INNER DOOR | 316 STAINLESS STEEL | WALL MOUNTED

700H x 500W

The IP Enclosures ID Range of 316 stainless steel inner door escutcheons are designed and manufactured to easily fit into any IP Enclosures wall mounted electrical enclosure without drilling. Inner Doors are tool lockable.

## Material:

- Frame: 1.5mm Grade 316 stainless steel
- Door Panel: 1.5mm Grade 316 stainless steel

**Lock:** Grade 316 stainless steel 8mm square drive quarter turn lock