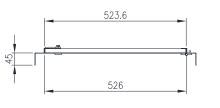

### **Clearance/Distance Dimensions:**

- Inner Door to Outer Door: 68mm
- Inner Door to Mounting Plate:
- (Enclosure with 200 Depth): 117.2mm
- (Enclosure with 300 Depth): 217.2mm
- (Enclosure with 400 Depth): 317.2mm