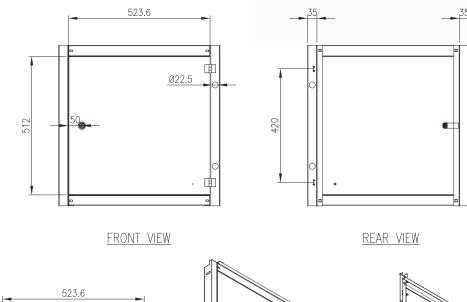

### **Clearance/Distance Dimensions:**

- Inner Door to Outer Door: 68mm
- Inner Door to Mounting Plate:
- (Enclosure with 200 Depth): 117.2mm
- (Enclosure with 300 Depth): 217.2mm
- (Enclosure with 400 Depth): 317.2mm