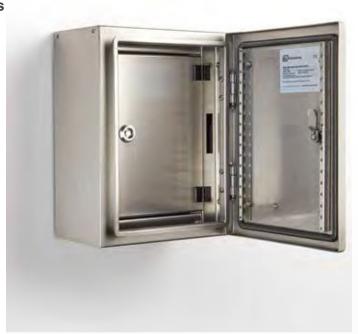

## INNER DOOR | 316 STAINLESS STEEL | WALL MOUNTED

600H x 400W

The IP Enclosures ID Range of 316 stainless steel inner door escutcheons are designed and manufactured to easily fit into any IP Enclosures wall mounted electrical enclosure without drilling. Inner Doors are tool lockable.

## Material:

- Frame: 1.5mm Grade 316 stainless steel
- Door Panel: 1.5mm Grade 316 stainless steel

**Lock:** Grade 316 stainless steel 8mm square drive quarter turn lock