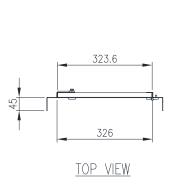

## **Clearance/Distance Dimensions:**

- Inner Door to Outer Door: 68mm
- Inner Door to Mounting Plate:
- (Enclosure with 200 Depth): 117.2mm
- (Enclosure with 300 Depth): 217.2mm
- (Enclosure with 400 Depth): 317.2mm