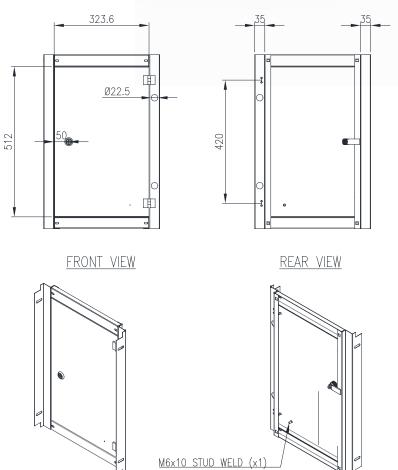

## Material:

- Frame: 1.5mm Grade 316 stainless steel
- Door Panel: 1.5mm Grade 316 stainless steel

**Lock:** Grade 316 stainless steel 8mm square drive quarter turn lock

## **Clearance/Distance Dimensions:**

- Inner Door to Outer Door: 68mm
- Inner Door to Mounting Plate:
- (Enclosure with 200 Depth): 117.2mm
- (Enclosure with 300 Depth): 217.2mm
- (Enclosure with 400 Depth): 317.2mm