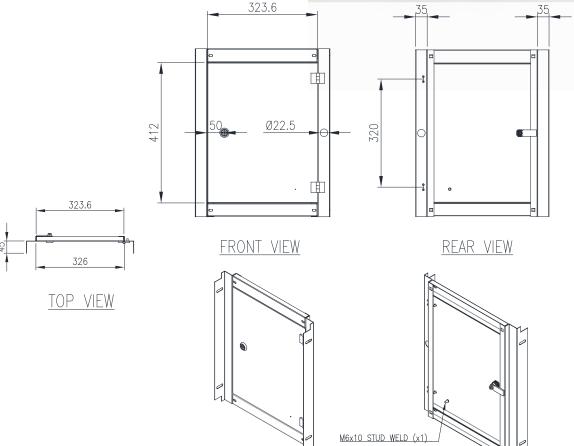

## INNER DOOR | 316 STAINLESS STEEL | WALL MOUNTED

500H x 400W

The IP Enclosures ID Range of 316 stainless steel inner door escutcheons are designed and manufactured to easily fit into any IP Enclosures wall mounted electrical enclosure without drilling. Inner Doors are tool lockable.

## Material:

- Frame: 1.5mm Grade 316 stainless steel
- Door Panel: 1.5mm Grade 316 stainless steel

**Lock:** Grade 316 stainless steel 8mm square drive quarter turn lock

## **Clearance/Distance Dimensions:**

- Inner Door to Outer Door: 68mm
- Inner Door to Mounting Plate:
- (Enclosure with 250 Depth): 167.2mm