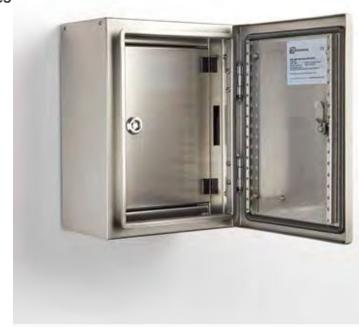

## INNER DOOR | 316 STAINLESS STEEL | WALL MOUNTED

500H x 400W

The IP Enclosures ID Range of 316 stainless steel inner door escutcheons are designed and manufactured to easily fit into any IP Enclosures wall mounted electrical enclosure without drilling. Inner Doors are tool lockable.

## Material:

- Frame: 1.5mm Grade 316 stainless steel
- Door Panel: 1.5mm Grade 316 stainless steel

**Lock:** Grade 316 stainless steel 8mm square drive quarter turn lock