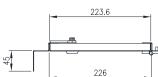

### **Clearance/Distance Dimensions:**

- Inner Door to Outer Door: 68mm
- Inner Door to Mounting Plate:
- (Enclosure with 150 Depth): 67.2mm
- (Enclosure with 200 Depth): 117.2mm

TOP VIEW