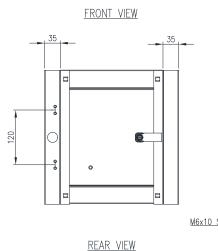

## INNER DOOR | 316 STAINLESS STEEL | WALL MOUNTED 300H x 300W

The IP Enclosures ID Range of 316 stainless steel inner door escutcheons are designed and manufactured to easily fit into any IP Enclosures wall mounted electrical enclosure without drilling. Inner Doors are tool lockable.

#### Material:

- Frame: 1.5mm Grade 316 stainless steel
- Door Panel: 1.5mm Grade 316 stainless steel

Lock: Grade 316 stainless steel 8mm square drive quarter turn lock

### **Clearance/Distance Dimensions:**

- Inner Door to Outer Door: 68mm
- Inner Door to Mounting Plate:
- (Enclosure with 150 Depth): 67.2mm
- (Enclosure with 200 Depth): 117.2mm

TOP VIEW