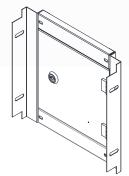

## INNER DOOR | 316 STAINLESS STEEL | WALL MOUNTED 300H x 300W

The IP Enclosures ID Range of 316 stainless steel inner door escutcheons are designed and manufactured to easily fit into any IP Enclosures wall mounted electrical enclosure without drilling. Inner Doors are tool lockable.

#### Material:

- Frame: 1.5mm Grade 316 stainless steel
- Door Panel: 1.5mm Grade 316 stainless steel

Lock: Grade 316 stainless steel 8mm square drive quarter turn lock