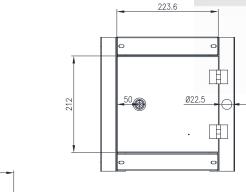

### **Clearance/Distance Dimensions:**

- Inner Door to Outer Door: 68mm
- Inner Door to Mounting Plate:
- (Enclosure with 150 Depth): 67.2mm
- (Enclosure with 200 Depth): 117.2mm

TOP VIEW