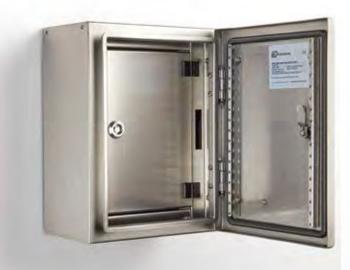

## INNER DOOR | 316 STAINLESS STEEL | WALL MOUNTED 300H x 300W

The IP Enclosures ID Range of 316 stainless steel inner door escutcheons are designed and manufactured to easily fit into any IP Enclosures wall mounted electrical enclosure without drilling. Inner Doors are tool lockable.