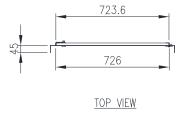

## INNER DOOR | 316 STAINLESS STEEL | WALL MOUNTED

1000H x 800W

The IP Enclosures ID Range of 316 stainless steel inner door escutcheons are designed and manufactured to easily fit into any IP Enclosures wall mounted electrical enclosure without drilling. Inner Doors are tool lockable.

## **Clearance/Distance Dimensions:**

- Inner Door to Outer Door: 68mm
- Inner Door to Mounting Plate:
- (Enclosure with 300 Depth): 217.2mm

0