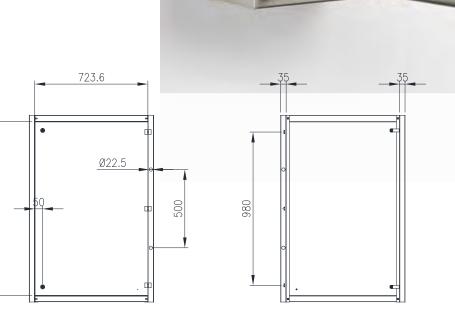

## INNER DOOR | 316 STAINLESS STEEL | WALL MOUNTED

1000H x 800W

The IP Enclosures ID Range of 316 stainless steel inner door escutcheons are designed and manufactured to easily fit into any IP Enclosures wall mounted electrical enclosure without drilling. Inner Doors are tool lockable.

## Material:

- Frame: 1.5mm Grade 316 stainless steel
- Door Panel: 1.5mm Grade 316 stainless steel

**Lock:** Grade 316 stainless steel 8mm square drive quarter turn lock

## **Clearance/Distance Dimensions:**

- Inner Door to Outer Door: 68mm
- Inner Door to Mounting Plate:
- (Enclosure with 300 Depth): 217.2mm

0