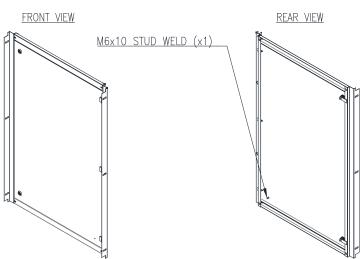

## INNER DOOR | 316 STAINLESS STEEL | WALL MOUNTED

1000H x 800W

The IP Enclosures ID Range of 316 stainless steel inner door escutcheons are designed and manufactured to easily fit into any IP Enclosures wall mounted electrical enclosure without drilling. Inner Doors are tool lockable.

## Material:

- Frame: 1.5mm Grade 316 stainless steel
- Door Panel: 1.5mm Grade 316 stainless steel

**Lock:** Grade 316 stainless steel 8mm square drive quarter turn lock