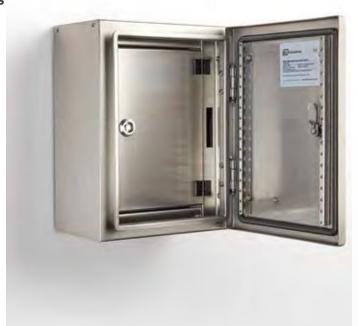

## INNER DOOR | 316 STAINLESS STEEL | WALL MOUNTED 1200H x 1200W

The IP Enclosures ID Range of 316 stainless steel inner door escutcheons are designed and manufactured to easily fit into any IP Enclosures wall mounted electrical enclosure without drilling. Inner Doors are tool lockable.

## Material:

- Frame: 1.5mm Grade 316 stainless steel
- Door Panel: 1.5mm Grade 316 stainless steel

**Lock:** Grade 316 stainless steel 8mm square drive quarter turn lock