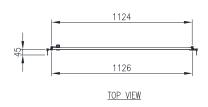

## INNER DOOR | 316 STAINLESS STEEL | WALL MOUNTED 1200H x 1200W

The IP Enclosures ID Range of 316 stainless steel inner door escutcheons are designed and manufactured to easily fit into any IP Enclosures wall mounted electrical enclosure without drilling. Inner Doors are tool lockable.

## **Clearance/Distance Dimensions:**

- Inner Door to Outer Door: 68mm
- Inner Door to Mounting Plate:
- (Enclosure with 300 Depth): 217.2mm
- (Enclosure with 400 Depth): 317.2mm