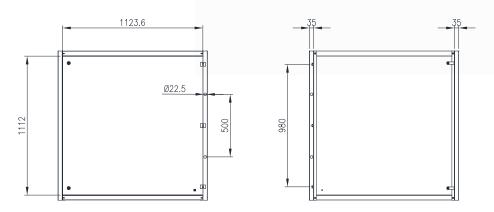

## INNER DOOR | 316 STAINLESS STEEL | WALL MOUNTED 1200H x 1200W

The IP Enclosures ID Range of 316 stainless steel inner door escutcheons are designed and manufactured to easily fit into any IP Enclosures wall mounted electrical enclosure without drilling. Inner Doors are tool lockable.

## **Clearance/Distance Dimensions:**

- Inner Door to Outer Door: 68mm
- Inner Door to Mounting Plate:
- (Enclosure with 300 Depth): 217.2mm
- (Enclosure with 400 Depth): 317.2mm