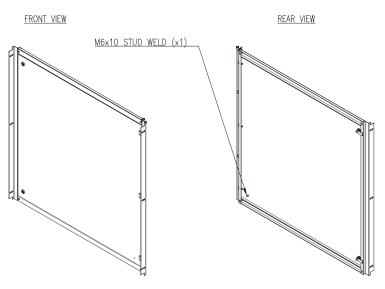

## INNER DOOR | 316 STAINLESS STEEL | WALL MOUNTED 1200H x 1200W

The IP Enclosures ID Range of 316 stainless steel inner door escutcheons are designed and manufactured to easily fit into any IP Enclosures wall mounted electrical enclosure without drilling. Inner Doors are tool lockable.

## Material:

- Frame: 1.5mm Grade 316 stainless steel
- Door Panel: 1.5mm Grade 316 stainless steel

**Lock:** Grade 316 stainless steel 8mm square drive quarter turn lock