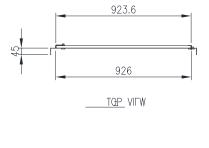

## Material:

- Frame: 1.5mm Grade 316 stainless steel
- Door Panel: 1.5mm Grade 316 stainless steel

**Lock:** Grade 316 stainless steel 8mm square drive quarter turn lock