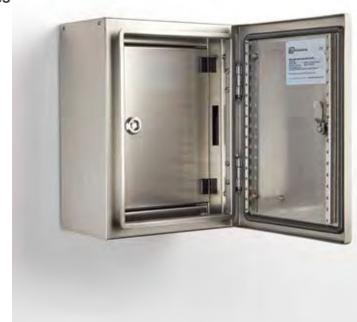

## INNER DOOR | 316 STAINLESS STEEL | WALL MOUNTED 1200H x 1000W

The IP Enclosures ID Range of 316 stainless steel inner door escutcheons are designed and manufactured to easily fit into any IP Enclosures wall mounted electrical enclosure without drilling. Inner Doors are tool lockable.