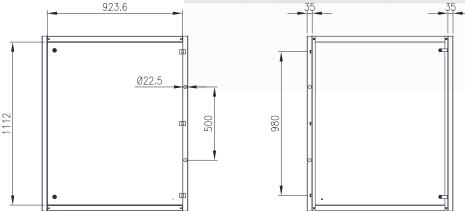

## INNER DOOR | 316 STAINLESS STEEL | WALL MOUNTED 1200H x 1000W

The IP Enclosures ID Range of 316 stainless steel inner door escutcheons are designed and manufactured to easily fit into any IP Enclosures wall mounted electrical enclosure without drilling. Inner Doors are tool lockable.

## **Clearance/Distance Dimensions:**

- Inner Door to Outer Door: 68mm
- Inner Door to Mounting Plate:
- (Enclosure with 300 Depth): 217.2mm
- (Enclosure with 400 Depth): 317.2mm