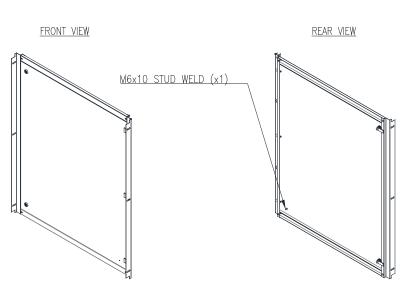

## Material:

- Frame: 1.5mm Grade 316 stainless steel
- Door Panel: 1.5mm Grade 316 stainless steel

**Lock:** Grade 316 stainless steel 8mm square drive quarter turn lock