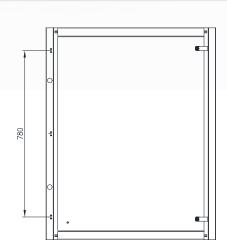

## INNER DOOR | 316 STAINLESS STEEL | WALL MOUNTED

1000H x 800W

The IP Enclosures ID Range of 316 stainless steel inner door escutcheons are designed and manufactured to easily fit into any IP Enclosures wall mounted electrical enclosure without drilling. Inner Doors are tool lockable.

## **Clearance/Distance Dimensions:**

- Inner Door to Outer Door: 68mm
- Inner Door to Mounting Plate:
- (Enclosure with 300 Depth): 217.2mm
- (Enclosure with 400 Depth): 317.2mm