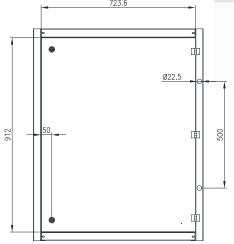

## INNER DOOR | 316 STAINLESS STEEL | WALL MOUNTED

1000H x 800W

The IP Enclosures ID Range of 316 stainless steel inner door escutcheons are designed and manufactured to easily fit into any IP Enclosures wall mounted electrical enclosure without drilling. Inner Doors are tool lockable.

## **Clearance/Distance Dimensions:**

- Inner Door to Outer Door: 68mm
- Inner Door to Mounting Plate:
- (Enclosure with 300 Depth): 217.2mm
- (Enclosure with 400 Depth): 317.2mm