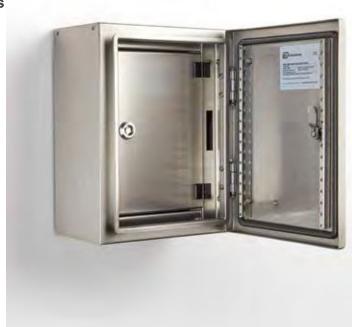

## INNER DOOR | 316 STAINLESS STEEL | WALL MOUNTED

1000H x 800W

The IP Enclosures ID Range of 316 stainless steel inner door escutcheons are designed and manufactured to easily fit into any IP Enclosures wall mounted electrical enclosure without drilling. Inner Doors are tool lockable.

## Material:

- Frame: 1.5mm Grade 316 stainless steel
- Door Panel: 1.5mm Grade 316 stainless steel

**Lock:** Grade 316 stainless steel 8mm square drive quarter turn lock