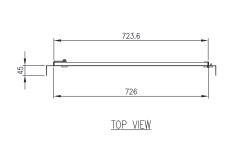

## **Clearance/Distance Dimensions:**

- Inner Door to Outer Door: 68mm
- Inner Door to Mounting Plate:
- (Enclosure with 300 Depth): 217.2mm
- (Enclosure with 400 Depth): 317.2mm