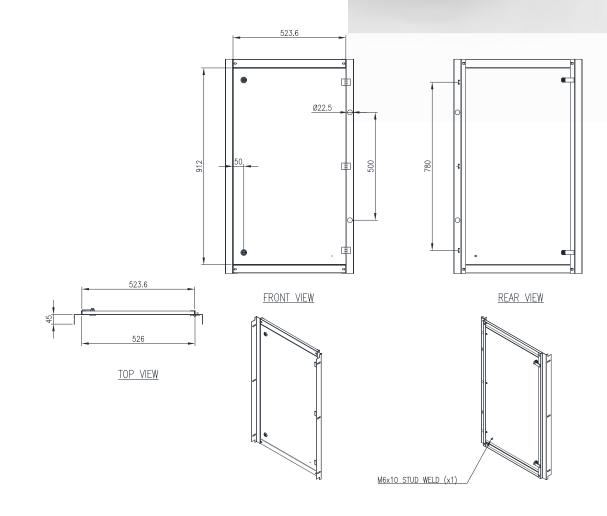

## INNER DOOR | 316 STAINLESS STEEL | WALL MOUNTED 1000H x 600W

The IP Enclosures ID Range of 316 stainless steel inner door escutcheons are designed and manufactured to easily fit into any IP Enclosures wall mounted electrical enclosure without drilling. Inner Doors are tool lockable.

### **Clearance/Distance Dimensions:**

- Inner Door to Outer Door: 68mm
- Inner Door to Mounting Plate:
- (Enclosure with 300 Depth): 217.2mm