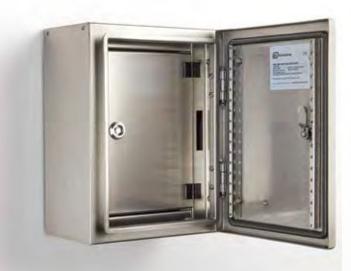

## INNER DOOR | 316 STAINLESS STEEL | WALL MOUNTED 1000H x 600W

The IP Enclosures ID Range of 316 stainless steel inner door escutcheons are designed and manufactured to easily fit into any IP Enclosures wall mounted electrical enclosure without drilling. Inner Doors are tool lockable.

#### Material:

- Frame: 1.5mm Grade 316 stainless steel
- Door Panel: 1.5mm Grade 316 stainless steel

Lock: Grade 316 stainless steel 8mm square drive quarter turn lock