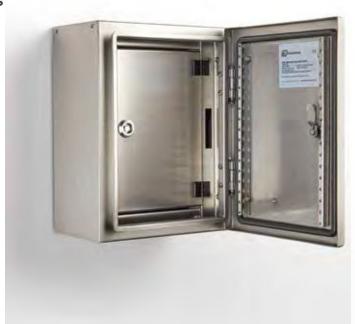

## INNER DOOR | 316 STAINLESS STEEL | WALL MOUNTED 1000H x 1000W

The IP Enclosures ID Range of 316 stainless steel inner door escutcheons are designed and manufactured to easily fit into any IP Enclosures wall mounted electrical enclosure without drilling. Inner Doors are tool lockable.

## Material:

- Frame: 1.5mm Grade 316 stainless steel
- Door Panel: 1.5mm Grade 316 stainless steel

**Lock:** Grade 316 stainless steel 8mm square drive quarter turn lock