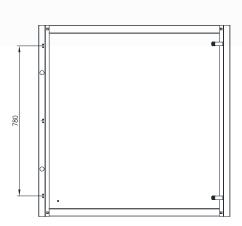

## INNER DOOR | 316 STAINLESS STEEL | WALL MOUNTED 1000H x 1000W

The IP Enclosures ID Range of 316 stainless steel inner door escutcheons are designed and manufactured to easily fit into any IP Enclosures wall mounted electrical enclosure without drilling. Inner Doors are tool lockable.

## **Clearance/Distance Dimensions:**

- Inner Door to Outer Door: 68mm
- Inner Door to Mounting Plate:
- (Enclosure with 300 Depth): 217.2mm
- (Enclosure with 400 Depth): 317.2mm