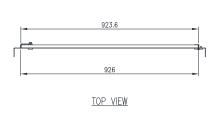

## INNER DOOR | 316 STAINLESS STEEL | WALL MOUNTED 1000H x 1000W

The IP Enclosures ID Range of 316 stainless steel inner door escutcheons are designed and manufactured to easily fit into any IP Enclosures wall mounted electrical enclosure without drilling. Inner Doors are tool lockable.

## **Clearance/Distance Dimensions:**

- Inner Door to Outer Door: 68mm
- Inner Door to Mounting Plate:
- (Enclosure with 300 Depth): 217.2mm
- (Enclosure with 400 Depth): 317.2mm