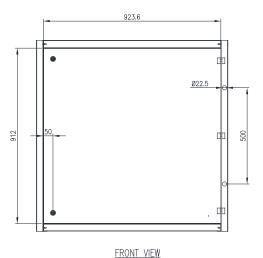

## INNER DOOR | 316 STAINLESS STEEL | WALL MOUNTED 1000H x 1000W

The IP Enclosures ID Range of 316 stainless steel inner door escutcheons are designed and manufactured to easily fit into any IP Enclosures wall mounted electrical enclosure without drilling. Inner Doors are tool lockable.

## **Clearance/Distance Dimensions:**

- Inner Door to Outer Door: 68mm
- Inner Door to Mounting Plate:
- (Enclosure with 300 Depth): 217.2mm
- (Enclosure with 400 Depth): 317.2mm