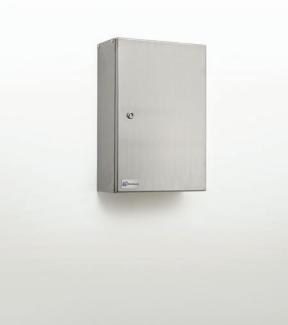

## **SS1 Electrical Enclosure**

## STAINLESS STEEL | SINGLE DOOR | IP66

IP Enclosures SS1 Range of grade 316/316L Stainless Steel electrical enclosures are suitable for general industrial applications.

N° file E53455

Protection: Complies with IP66 IK10, NEMA 4x (Independent accredited test laboratory)

Lock: 316 Stainless Steel 8mm square drive quarter turn lock with key.

**Device Mounting Plate:** The device mounting plate is fabricated using 1.5mm galvanised steel sheet, pressed to provide additional strength and supplied pre-fitted into enclosure as standard.