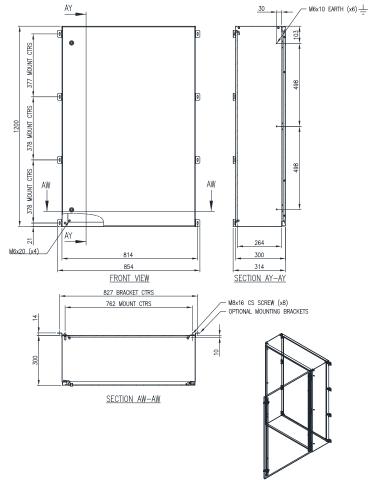

Mass: 53kg

IP-SS1208030

## 1200H x 800W x 300D

Datasheet IP-SS1208030 Rev4 © IP Enclosures 2023

www.ipenclosures.com