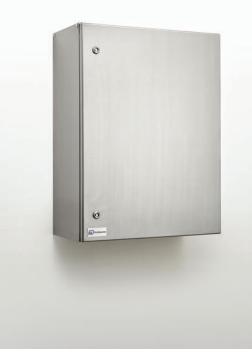

## **SS1 Electrical Enclosure**

## STAINLESS STEEL | SINGLE DOOR | IP66

IP Enclosures SS1 Range of grade 316/316L Stainless Steel electrical enclosures are suitable for general industrial applications.

N° file E53455

Protection: Complies with IP66 IK10, NEMA 4x (Independent accredited test laboratory)

Body: The robust monoblock body is fabricated using 1.5mm Grade 316/316L Stainless Steel. Flat face sealing surfaces are provided to increase seal life. Pre-fitted blind nutserts are incorporated to accommodate mounts and accessory fasteners to eliminate drilling and retain IP rating. Integral device plate mounts and M6 earth stud is provided. Cutting, pressing and full continuous seam welding using precision automated manufacturing equipment ensures accuracy and consistent high quality.

Door: The robust surface mounted door is fabricated using 1.5mm Grade 316/316L Stainless Steel and incorporates concealed removable hinges with captive pins. The door is designed for a 110° opening. Each door contains cable management rails, an M6 earth stud and a high quality machine-applied foamed in place (FIP) Polyurethane seal. Two internal cable management rails can be removed to provide additional space for equipment, duct and door mounted control components.

Lock: 316 Stainless Steel 8mm square drive quarter turn lock with key.

**Device Mounting Plate**: The device mounting plate is fabricated using 1.5mm galvanised steel sheet, pressed to provide additional strength and supplied pre-fitted into enclosure as standard.