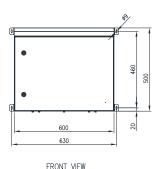

Surface Treatment: UL approved epoxy polyester powder coated with a textured finish. 80-120 micron average thickness. Standard Colour: RAL7035.

FRONT VIEW - DOOR REMOVED

SIDE VIEW

## **IP-SDW9RU60**

19" 9RU x 600D