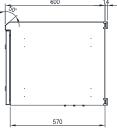

Surface Treatment: UL approved epoxy polyester powder coated with a textured finish. 80-120 micron average thickness. Standard Colour: RAL7035.

FRONT VIEW - DOOR REMOVED

SIDE VIEW

## **IP-SDW9RU60**

19" 9RU x 600D