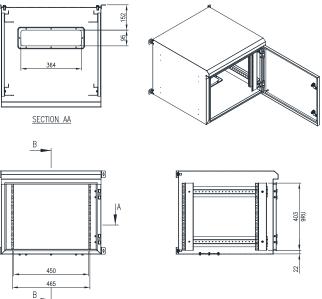

Protection: IP66 IK10

Standard: IEC/EN62208, IEC/EN/AS60529, EIA-310-D, RoHS CE

Unit Size: 9RU

Body & 19" Rails: The robust monoblock body is 1.5mm galvanised steel sheet. Flat face sealing surfaces increase seal life. Pre-fitted blind nutserts are incorporated to accommodate wall mounting brackets to eliminate drilling to retain IP rating. The profiled roof design protrudes past the seal, flush with the front of the door face. A galvanised steel gland plate is also incorporated into the bottom face. 19" data rack rails are fitted. 600mm deep racks include front and rear rails.

## **IP-SDW9RU60**

19" 9RU x 600D