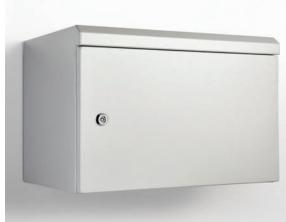

### WALL MOUNT | STEEL | SINGLE DOOR | IP66

IP Enclosures SDW range of IP66 19" data racks are designed for outdoor applications to house sensitive data network equipment in harsh environments. They are suitable for internal and external installations. All IP Enclosures are built to precision to ensure consistent high quality standards.

Door: The surface mounted door is 1.5mm galvanised steel sheet. It incorporates concealed removable hinges with captive pins. Doors are also designed for a 110° opening. Each door incorporates a high quality machineapplied foamed in place (FIP) Polyurethane seal.

Lock: Chrome 5mm double bit insert quarter turn lock with key. A full range of locking solutions are available upon request.

Gland Plate: Gland plates are incorporated into the bottom face of the enclosure for cable management. The size and quantity vary according to enclosure size.