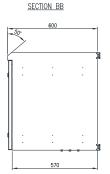

nto the bottom face.

19" Rack: 19" Rack to EIA-310-D

**Door:** The surface mounted door is fabricated using 1.5mm galvanised steel sheet. It incorporates concealed removable hinges with captive pins. Doors are also designed for a 110° opening.

**Seal:** A high quality full perimeter seal provides excellent sealing over a long life. It is machine applied Polyurethane foamed in place (FIP).

Lock: 3mm double bit quarter turn lock.

**Gland Plate:** Gland plates are incorporated into the bottom face of the enclosure for cable management. They are provided with gaskets and fasteners.

**Surface Treatment:** UL approved epoxy polyester powder-coated with a textured finish. 80-120 micron average thickness.

Colour: RAL7035 Grey

Transparent Door Accessory: IP-6060WINDOOR













В

465





<u>SIDE VIEW</u>



19" 12RU x 600D

Datasheet\_IP-SDW12RU60\_Rev1 © IP Enclosures 2023