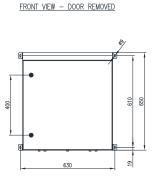

Protection: Complies with IP66 IK10, NEMA 4

Standard: IEC/EN/AS60529, EIA-310-D CE LA

Rack Unit Size: 12RU

19" Rack: 19" Rack to EIA-310-D

**Door:** The surface mounted door is fabricated using 1.5mm galvanised steel sheet. It incorporates concealed removable hinges with captive pins. Doors are also designed for a 110° opening.

19" 12RU x 600D

Datasheet\_IP-SDW12RU60\_Rev1 © IP Enclosures 2023