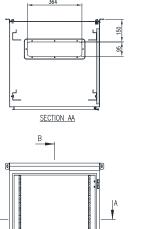

Protection: Complies with IP66 IK10, NEMA 4

Standard: IEC/EN/AS60529, EIA-310-D CE LA

Rack Unit Size: 12RU

**Surface Treatment:** UL approved epoxy polyester powder-coated with a textured finish. 80-120 micron average thickness.

Colour: RAL7035 Grey

Transparent Door Accessory: IP-6060WINDOOR

В

465

<u>SIDE VIEW</u>

19" 12RU x 600D

Datasheet\_IP-SDW12RU60\_Rev1 © IP Enclosures 2023