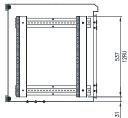

Protection: Complies with IP66 IK10, NEMA 4

Standard: IEC/EN/AS60529, EIA-310-D CE LA

Rack Unit Size: 12RU

19" Rack: 19" Rack to EIA-310-D

**Door:** The surface mounted door is fabricated using 1.5mm galvanised steel sheet. It incorporates concealed removable hinges with captive pins. Doors are also designed for a 110° opening.

19" 12RU x 600D

Datasheet\_IP-SDW12RU60\_Rev1 © IP Enclosures 2023