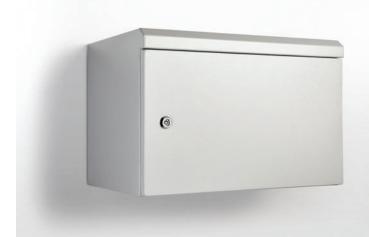

## WALL MOUNT | STEEL | SINGLE DOOR | IP66

IP Enclosures SD Range of IP66 19" Data Racks are designed for heavy duty outdoor applications to house sensitive data network equipment in harsh environments. They are suitable for internal and external installations.

## Material:

- Enclosure Body: 1.5mm galvanised steel sheet
- Enclosure Door: 1.5mm galvanised steel sheet
- 19" Data Rack Rails: 1.5mm galvanised steel sheet
- Enclosure Seal: Polyurethane

**Body:** The robust monoblock body is fabricated using 1.5mm galvanised steel sheet. Precision automated manufacturing equipment ensures accuracy and consistent high quality. Flat face sealing surfaces increase seal life. Pre-fitted blind nutserts are incorporated to accommodate wall mounting brackets to eliminate drilling to retain IP rating. The profiled roof design protrudes past the seal, flush with the front of the door face. A galvanised steel gland plate is also incorporated into the bottom face.

19" Rack: 19" Rack to EIA-310-D

**Door:** The surface mounted door is fabricated using 1.5mm galvanised steel sheet. It incorporates concealed removable hinges with captive pins. Doors are also designed for a 110° opening.