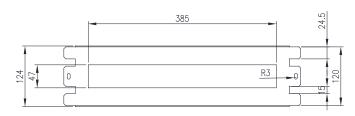

## **DISTRIBUTION BOARD | STEEL**

and control components into 19" racks.

The IP Enclosures range of 19" rack-mounted DIN Rails, distribution panels and shelves provide flexibility to fit DIN mounted electrical

Standard: Compatible with 19" Racks EIA-310-D, RoHS

Unit Size: 3RU

Material: 1.2mm Galvanised Steel Sheet.

- Supplied with Cover Panel.

## **Slotted DIN Rail Material:**

- Electrogalvanised steel 7.5 x 35 RoHS Compliant.
- Width: Standard 35mm wide symmetrical TS35 DIN Rail compatible with EN50022 and DIN46277-3.



3RU (To suit 19" Racks)
Supplied with Cover Panel



FRONT VIEW-COVER PANEL





FRONT VIEW-DISTRI. BOARD





SIDE VIEW-DISTRI. BOARD