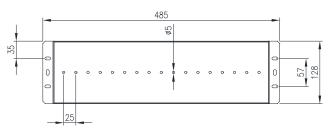

## **DISTRIBUTION BOARD | STEEL**

and control components into 19" racks.

The IP Enclosures range of 19" rack-mounted DIN Rails, distribution panels and shelves provide flexibility to fit DIN mounted electrical

Standard: Compatible with 19" Racks EIA-310-D, RoHS

Unit Size: 3RU

Material: 1.2mm Galvanised Steel Sheet.

- Supplied with Cover Panel.

## **Slotted DIN Rail Material:**

- Electrogalvanised steel 7.5 x 35 RoHS Compliant.
- Width: Standard 35mm wide symmetrical TS35 DIN Rail compatible with EN50022 and DIN46277-3.



3RU (To suit 19" Racks)
Supplied with Cover Panel



FRONT VIEW-COVER PANEL





FRONT VIEW-DISTRI. BOARD





SIDE VIEW-DISTRI. BOARD