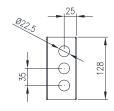

## **Slotted DIN Rail Material:**

- Electrogalvanised steel 7.5 x 35 RoHS Compliant.
- Width: Standard 35mm wide symmetrical TS35 DIN Rail compatible with EN50022 and DIN46277-3.

3RU (To suit 19" Racks)
Supplied with Cover Panel

FRONT VIEW-COVER PANEL

FRONT VIEW-DISTRI. BOARD

SIDE VIEW-DISTRI. BOARD