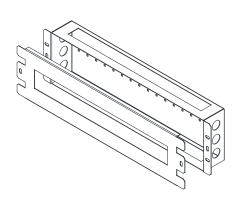

## **DISTRIBUTION BOARD | STEEL**

and control components into 19" racks.

The IP Enclosures range of 19" rack-mounted DIN Rails, distribution panels and shelves provide flexibility to fit DIN mounted electrical

Standard: Compatible with 19" Racks EIA-310-D, RoHS

Unit Size: 3RU

Material: 1.2mm Galvanised Steel Sheet.

- Supplied with Cover Panel.

## **Slotted DIN Rail Material:**

- Electrogalvanised steel 7.5 x 35 RoHS Compliant.
- Width: Standard 35mm wide symmetrical TS35 DIN Rail compatible with EN50022 and DIN46277-3.

3RU (To suit 19" Racks)
Supplied with Cover Panel

FRONT VIEW-COVER PANEL

FRONT VIEW-DISTRI. BOARD

SIDE VIEW-DISTRI. BOARD