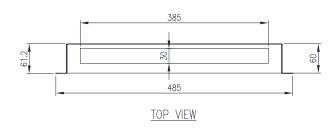

## **DISTRIBUTION BOARD | STEEL**

and control components into 19" racks.

The IP Enclosures range of 19" rack-mounted DIN Rails, distribution panels and shelves provide flexibility to fit DIN mounted electrical

Standard: Compatible with 19" Racks EIA-310-D, RoHS

Unit Size: 3RU

Material: 1.2mm Galvanised Steel Sheet.

- Supplied with Cover Panel.

## **Slotted DIN Rail Material:**

- Electrogalvanised steel 7.5 x 35 RoHS Compliant.
- Width: Standard 35mm wide symmetrical TS35 DIN Rail compatible with EN50022 and DIN46277-3.



3RU (To suit 19" Racks)
Supplied with Cover Panel



FRONT VIEW-COVER PANEL





FRONT VIEW-DISTRI. BOARD





SIDE VIEW-DISTRI. BOARD