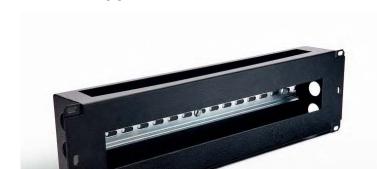

## **DISTRIBUTION BOARD | STEEL**

and control components into 19" racks.

The IP Enclosures range of 19" rack-mounted DIN Rails, distribution panels and shelves provide flexibility to fit DIN mounted electrical

Standard: Compatible with 19" Racks EIA-310-D, RoHS

Unit Size: 3RU

Material: 1.2mm Galvanised Steel Sheet.

- Supplied with Cover Panel.

## **Slotted DIN Rail Material:**

- Electrogalvanised steel 7.5 x 35 RoHS Compliant.
- Width: Standard 35mm wide symmetrical TS35 DIN Rail compatible with EN50022 and DIN46277-3.

3RU (To suit 19" Racks)
Supplied with Cover Panel