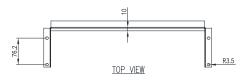

Standard: Compatible with 19" Racks EIA-310-D, RoHS

Unit Size: 3RU

Depth: 600mm