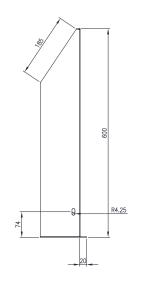

# **19" Data Rack Accessories**

# **IP-RCLF360**

### FIXED SHELVES | STEEL | 600mm

The IP Enclosures range of 19" rack-mounted DIN Rails, distribution panels and shelves provide flexibility to fit DIN mounted electrical and control components into 19" racks.

Standard: Compatible with 19" Racks EIA-310-D, RoHS

Unit Size: 3RU

Depth: 600mm

#### Material:

- Body: 1.5mm Galvanised steel sheet

**Body:** The robust body is fabricated using 1.5mm Galvanised steel sheet.

**Surface Treatment:** UL approved epoxy polyester powder-coated with a textured finish. 80-120 micron average thickness. Colour: RAL 9005.

#### Shelf Rating: 25 Kg.









## 3RU (To suit 19" Racks) (Can be used in either orientation)



SIDE VIEW