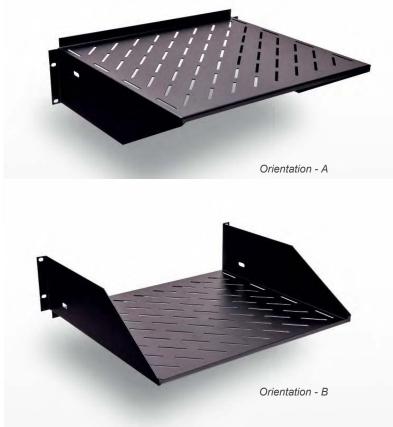

# **19" Data Rack Accessories**

# **IP-RCLF360**

### FIXED SHELVES | STEEL | 600mm

The IP Enclosures range of 19" rack-mounted DIN Rails, distribution panels and shelves provide flexibility to fit DIN mounted electrical and control components into 19" racks.

Standard: Compatible with 19" Racks EIA-310-D, RoHS

Unit Size: 3RU

Depth: 600mm

#### Material:

- Body: 1.5mm Galvanised steel sheet

**Body:** The robust body is fabricated using 1.5mm Galvanised steel sheet.

**Surface Treatment:** UL approved epoxy polyester powder-coated with a textured finish. 80-120 micron average thickness. Colour: RAL 9005.

#### Shelf Rating: 25 Kg.









## 3RU (To suit 19" Racks) (Can be used in either orientation)



SIDE VIEW