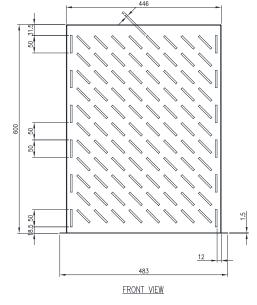

Standard: Compatible with 19" Racks EIA-310-D, RoHS

Unit Size: 3RU

Depth: 600mm

#### Material:

- Body: 1.5mm Galvanised steel sheet

**Body:** The robust body is fabricated using 1.5mm Galvanised steel sheet.

**Surface Treatment:** UL approved epoxy polyester powder-coated with a textured finish. 80-120 micron average thickness. Colour: RAL 9005.