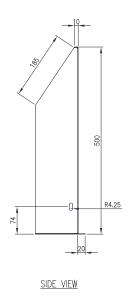

Standard: Compatible with 19" Racks EIA-310-D, RoHS

Unit Size: 3RU

Depth: 500mm

Material:

- Body: 1.5mm Galvanised steel sheet

Body: The robust body is fabricated using 1.5mm Galvanised steel sheet.

Surface Treatment: UL approved epoxy polyester powder-coated with a textured finish. 80-120 micron

average thickness. Colour: RAL 9005.

Shelf Rating: 25 Kg.