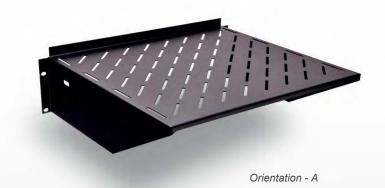

## FIXED SHELVES | STEEL | 500mm

The IP Enclosures range of 19" rack-mounted DIN Rails, distribution panels and shelves provide flexibility to fit DIN mounted electrical and control components into 19" racks.

Standard: Compatible with 19" Racks EIA-310-D, RoHS

Unit Size: 3RU

Depth: 500mm

Material:

- Body: 1.5mm Galvanised steel sheet

Body: The robust body is fabricated using 1.5mm Galvanised steel sheet.

Surface Treatment: UL approved epoxy polyester powder-coated with a textured finish. 80-120 micron

average thickness. Colour: RAL 9005.

Shelf Rating: 25 Kg.

## 3RU (To suit 19" Racks) (Can be used in either orientation)