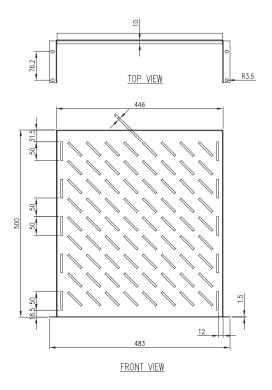

Standard: Compatible with 19" Racks EIA-310-D, RoHS

Unit Size: 3RU

Depth: 500mm

Material:

- Body: 1.5mm Galvanised steel sheet

Body: The robust body is fabricated using 1.5mm Galvanised steel sheet.

Surface Treatment: UL approved epoxy polyester powder-coated with a textured finish. 80-120 micron

average thickness. Colour: RAL 9005.

Shelf Rating: 25 Kg.