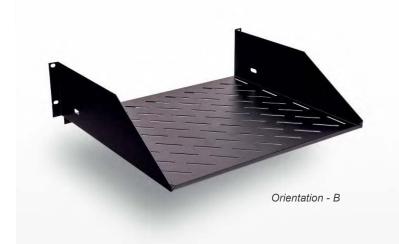

## FIXED SHELVES | STEEL | 500mm

The IP Enclosures range of 19" rack-mounted DIN Rails, distribution panels and shelves provide flexibility to fit DIN mounted electrical and control components into 19" racks.

Standard: Compatible with 19" Racks EIA-310-D, RoHS

Unit Size: 3RU

Depth: 500mm

Material:

- Body: 1.5mm Galvanised steel sheet

Body: The robust body is fabricated using 1.5mm Galvanised steel sheet.

Surface Treatment: UL approved epoxy polyester powder-coated with a textured finish. 80-120 micron

average thickness. Colour: RAL 9005.

Shelf Rating: 25 Kg.

## 3RU (To suit 19" Racks) (Can be used in either orientation)