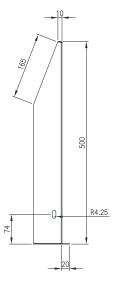

Standard: Compatible with 19" Racks EIA-310-D, RoHS

Unit Size: 2RU

Depth: 500mm