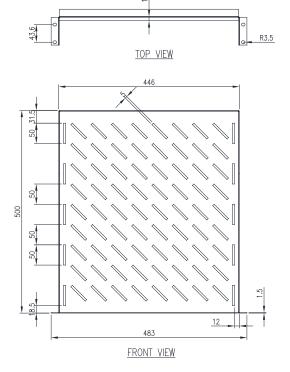

Standard: Compatible with 19" Racks EIA-310-D, RoHS

Unit Size: 2RU

Depth: 500mm

Shelf Rating: 25 Kg.