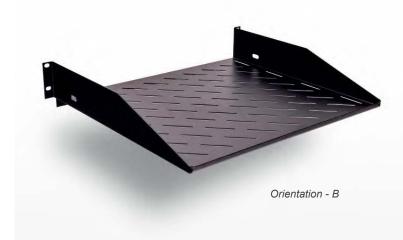

## FIXED SHELVES | STEEL | 500mm

The IP Enclosures range of 19" rack-mounted DIN Rails, distribution panels and shelves provide flexibility to fit DIN mounted electrical and control components into 19" racks.

Standard: Compatible with 19" Racks EIA-310-D, RoHS

Unit Size: 2RU

Depth: 500mm

## Material:

- Body: 1.5mm Galvanised steel sheet

**Body:** The robust body is fabricated using 1.5mm

Galvanised steel sheet.

**Surface Treatment:** UL approved epoxy polyester powder-coated with a textured finish. 80-120 micron average thickness. Colour: RAL 9005.

Shelf Rating: 25 Kg.

## 2RU (To suit 19" Racks) (Can be used in either orientation)