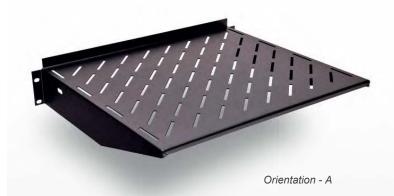

## FIXED SHELVES | STEEL | 500mm

The IP Enclosures range of 19" rack-mounted DIN Rails, distribution panels and shelves provide flexibility to fit DIN mounted electrical and control components into 19" racks.

Standard: Compatible with 19" Racks EIA-310-D, RoHS

Unit Size: 2RU

Depth: 500mm

## Material:

- Body: 1.5mm Galvanised steel sheet

**Body:** The robust body is fabricated using 1.5mm

Galvanised steel sheet.

**Surface Treatment:** UL approved epoxy polyester powder-coated with a textured finish. 80-120 micron average thickness. Colour: RAL 9005.

Shelf Rating: 25 Kg.

## 2RU (To suit 19" Racks) (Can be used in either orientation)