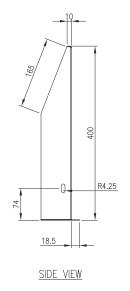

Standard: Compatible with 19" Racks EIA-310-D, RoHS

Unit Size: 2RU

Depth: 400mm