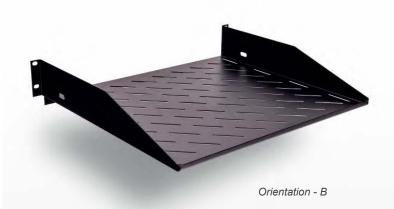

### 2RU (To suit 19" Racks) (Can be used in either orientation)

Datasheet\_IP-RCLF240 © IP Enclosures 2023