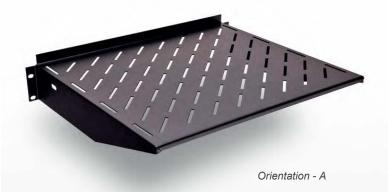

### 2RU (To suit 19" Racks) (Can be used in either orientation)

Datasheet\_IP-RCLF240 © IP Enclosures 2023