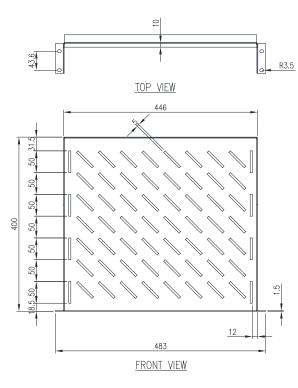

Standard: Compatible with 19" Racks EIA-310-D, RoHS

Unit Size: 2RU

Depth: 400mm

#### Shelf Rating: 25 Kg.