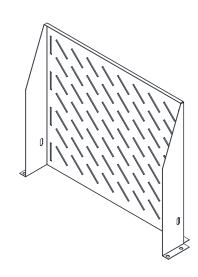

## FIXED SHELVES | STEEL | 400mm

The IP Enclosures range of 19" rack-mounted DIN Rails, distribution panels and shelves provide flexibility to fit DIN mounted electrical and control components into 19" racks.

Standard: Compatible with 19" Racks EIA-310-D, RoHS

Unit Size: 2RU

Depth: 400mm

### 2RU (To suit 19" Racks) (Can be used in either orientation)

Datasheet\_IP-RCLF240 © IP Enclosures 2023