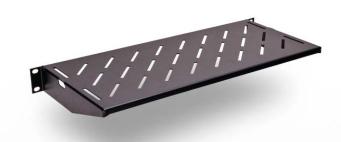

## FIXED SHELVES | 400mm | STEEL

The IP Enclosures range of 19" rack-mounted DIN Rails, distribution panels and shelves provide flexibility to fit DIN mounted electrical and control components into 19" racks.