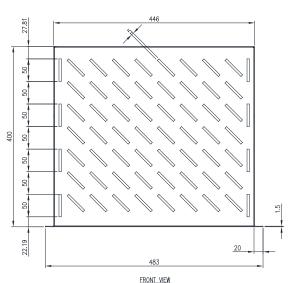

Standard: Compatible with 19" Racks EIA-310-D, RoHS

Unit Size: 1RU

Depth: 400mm

## Material:

- Body: 1.5mm Galvanised steel sheet

- Seal: Polyurethane

**Body:** The robust body is fabricated using 1.5mm Galvanised steel sheet.

**Seal:** A high quality machine-applied full perimeter UL listed Polyurethane seal foamed in place (FIP) provides excellent sealing over a ling life.

**Surface Treatment:** UL approved epoxy polyester powder-coated with a textured finish. 80-120 micron average thickness. Colour: RAL 9005.

Shelf Rating: 25 Kg.

Orientation - A