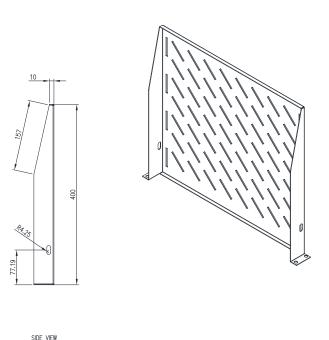

## FIXED SHELVES | 400mm | STEEL

The IP Enclosures range of 19" rack-mounted DIN Rails, distribution panels and shelves provide flexibility to fit DIN mounted electrical and control components into 19" racks.

Standard: Compatible with 19" Racks EIA-310-D, RoHS

Unit Size: 1RU

Depth: 400mm

## Material:

- Body: 1.5mm Galvanised steel sheet

- Seal: Polyurethane

**Body:** The robust body is fabricated using 1.5mm Galvanised steel sheet.

**Seal:** A high quality machine-applied full perimeter UL listed Polyurethane seal foamed in place (FIP) provides excellent sealing over a ling life.

**Surface Treatment:** UL approved epoxy polyester powder-coated with a textured finish. 80-120 micron average thickness. Colour: RAL 9005.

Shelf Rating: 25 Kg.

Orientation - A