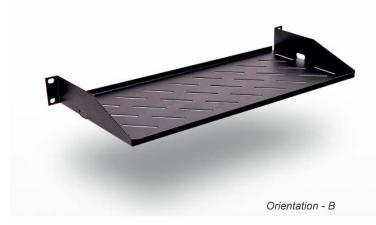

**Surface Treatment:** UL approved epoxy polyester powder-coated with a textured finish. 80-120 micron average thickness. Colour: RAL 9005.

Shelf Rating: 25 Kg.

Orientation - A