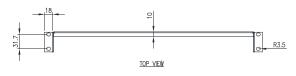

Standard: Compatible with 19" Racks EIA-310-D, RoHS

Unit Size: 1RU

Depth: 400mm