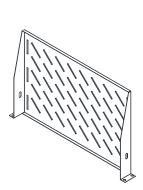

## FIXED SHELVES | STEEL | 300mm

The IP Enclosures range of 19" rack-mounted DIN Rails, distribution panels and shelves provide flexibility to fit DIN mounted electrical and control components into 19" racks.

Standard: Compatible with 19" Racks EIA-310-D, RoHS

Unit Size: 1RU

Depth: 300mm

Material:

- Body: 1.5mm Galvanised steel sheet

**Body:** The robust body is fabricated using 1.5mm

Galvanised steel sheet.

**Surface Treatment:** UL approved epoxy polyester powder-coated with a textured finish. 80-120 micron

average thickness. Colour: RAL 9005.

Shelf Rating: 25 Kg.

## 1RU (To suit 19" Racks) (Can be used in either orientation)

Orientation - A