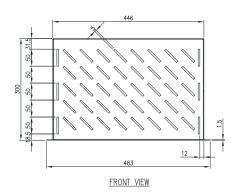

Standard: Compatible with 19" Racks EIA-310-D, RoHS

Unit Size: 1RU

Depth: 300mm

Material:

- Body: 1.5mm Galvanised steel sheet

**Body:** The robust body is fabricated using 1.5mm

Galvanised steel sheet.

**Surface Treatment:** UL approved epoxy polyester powder-coated with a textured finish. 80-120 micron

average thickness. Colour: RAL 9005.

Shelf Rating: 25 Kg.