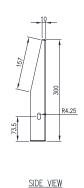

Standard: Compatible with 19" Racks EIA-310-D, RoHS

Unit Size: 1RU

Depth: 300mm

Material:

- Body: 1.5mm Galvanised steel sheet

**Body:** The robust body is fabricated using 1.5mm

Galvanised steel sheet.

**Surface Treatment:** UL approved epoxy polyester powder-coated with a textured finish. 80-120 micron

average thickness. Colour: RAL 9005.

Shelf Rating: 25 Kg.