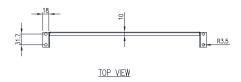

Standard: Compatible with 19" Racks EIA-310-D, RoHS

Unit Size: 1RU

Depth: 300mm

Material:

- Body: 1.5mm Galvanised steel sheet

**Body:** The robust body is fabricated using 1.5mm

Galvanised steel sheet.

**Surface Treatment:** UL approved epoxy polyester powder-coated with a textured finish. 80-120 micron

average thickness. Colour: RAL 9005.

Shelf Rating: 25 Kg.