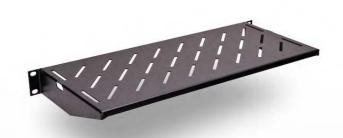

## FIXED SHELVES | STEEL | 300mm

The IP Enclosures range of 19" rack-mounted DIN Rails, distribution panels and shelves provide flexibility to fit DIN mounted electrical and control components into 19" racks.

Standard: Compatible with 19" Racks EIA-310-D, RoHS

Unit Size: 1RU

Depth: 300mm

Material:

- Body: 1.5mm Galvanised steel sheet

**Body:** The robust body is fabricated using 1.5mm

Galvanised steel sheet.

**Surface Treatment:** UL approved epoxy polyester powder-coated with a textured finish. 80-120 micron

average thickness. Colour: RAL 9005.

Shelf Rating: 25 Kg.

## 1RU (To suit 19" Racks) (Can be used in either orientation)



Orientation - A