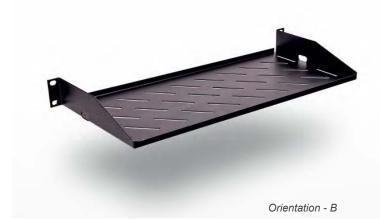

## FIXED SHELVES | STEEL | 300mm

The IP Enclosures range of 19" rack-mounted DIN Rails, distribution panels and shelves provide flexibility to fit DIN mounted electrical and control components into 19" racks.

Standard: Compatible with 19" Racks EIA-310-D, RoHS

Unit Size: 1RU

Depth: 300mm

Material:

- Body: 1.5mm Galvanised steel sheet

**Body:** The robust body is fabricated using 1.5mm

Galvanised steel sheet.

**Surface Treatment:** UL approved epoxy polyester powder-coated with a textured finish. 80-120 micron

average thickness. Colour: RAL 9005.

Shelf Rating: 25 Kg.

## 1RU (To suit 19" Racks) (Can be used in either orientation)



Orientation - A