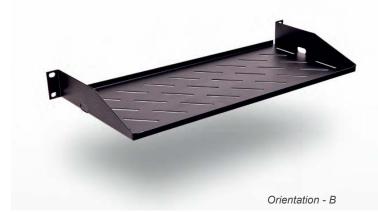

## FIXED SHELVES | STEEL | 200mm

The IP Enclosures range of 19" rack-mounted **DIN Rails, distribution panels and shelves** provide flexibility to fit DIN mounted electrical and control components into 19" racks.

Standard: Compatible with 19" Racks EIA-310-D, RoHS

Unit Size: 1RU

Depth: 200mm

Material:

- Body: 1.5mm Galvanised steel sheet

Body: The robust body is fabricated using 1.5mm Galvanised steel sheet.

Surface Treatment: UL approved epoxy polyester powder-coated with a textured finish. 80-120 micron

average thickness. Colour: RAL 9005.

Shelf Rating: 25 Kg.

## 1RU (To suit 19" Racks) (Can be used in either orientation)



Orientation - A