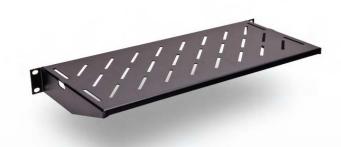

## FIXED SHELVES | STEEL | 200mm

The IP Enclosures range of 19" rack-mounted **DIN Rails, distribution panels and shelves** provide flexibility to fit DIN mounted electrical and control components into 19" racks.

Standard: Compatible with 19" Racks EIA-310-D, RoHS

Unit Size: 1RU

Depth: 200mm

Material:

- Body: 1.5mm Galvanised steel sheet

Body: The robust body is fabricated using 1.5mm Galvanised steel sheet.

Surface Treatment: UL approved epoxy polyester powder-coated with a textured finish. 80-120 micron

average thickness. Colour: RAL 9005.

Shelf Rating: 25 Kg.

## 1RU (To suit 19" Racks) (Can be used in either orientation)



Orientation - A