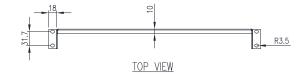

Standard: Compatible with 19" Racks EIA-310-D, RoHS

Unit Size: 1RU

Depth: 200mm

Material:

- Body: 1.5mm Galvanised steel sheet

Body: The robust body is fabricated using 1.5mm Galvanised steel sheet.

Surface Treatment: UL approved epoxy polyester powder-coated with a textured finish. 80-120 micron

average thickness. Colour: RAL 9005.

Shelf Rating: 25 Kg.