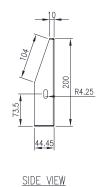

Standard: Compatible with 19" Racks EIA-310-D, RoHS

Unit Size: 1RU

Depth: 200mm

Material:

- Body: 1.5mm Galvanised steel sheet

Body: The robust body is fabricated using 1.5mm Galvanised steel sheet.

Surface Treatment: UL approved epoxy polyester powder-coated with a textured finish. 80-120 micron

average thickness. Colour: RAL 9005.

Shelf Rating: 25 Kg.