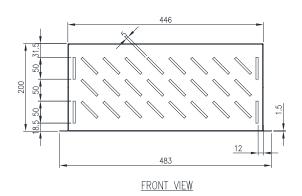

Standard: Compatible with 19" Racks EIA-310-D, RoHS

Unit Size: 1RU

Depth: 200mm

Material:

- Body: 1.5mm Galvanised steel sheet

Body: The robust body is fabricated using 1.5mm Galvanised steel sheet.

Surface Treatment: UL approved epoxy polyester powder-coated with a textured finish. 80-120 micron

average thickness. Colour: RAL 9005.

Shelf Rating: 25 Kg.