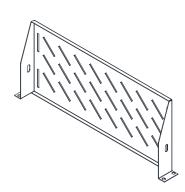

## FIXED SHELVES | STEEL | 200mm

The IP Enclosures range of 19" rack-mounted **DIN Rails, distribution panels and shelves** provide flexibility to fit DIN mounted electrical and control components into 19" racks.

## 1RU (To suit 19" Racks) (Can be used in either orientation)

Orientation - A