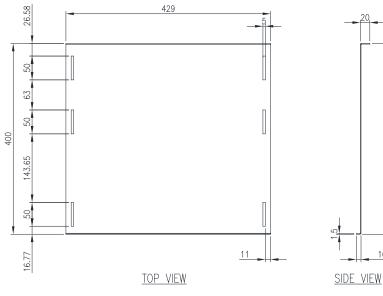

Standard: Compatible with 19" Racks EIA-310-D, RoHS

Unit Size: 1RU

Depth: 400mm

## Material:

- Body: 1.5mm Galvanised steel sheet

Body: The robust body is fabricated using 1.5mm Galvanised steel sheet.

Surface Treatment: UL approved epoxy polyester powder-coated with a textured finish. 80-120 micron average thickness. Colour: RAL 9005.