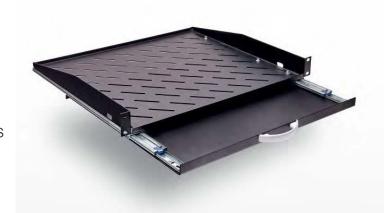

## **SLIDING SHELVES | STEEL | 400mm**

1RU (To suit 19" Racks)

The IP Enclosures range of 19" rack-mounted DIN Rails, distribution panels and shelves provide flexibility to fit DIN mounted electrical and control components into 19" racks.

Standard: Compatible with 19" Racks EIA-310-D, RoHS

Unit Size: 1RU

Depth: 400mm

## Material:

- Body: 1.5mm Galvanised steel sheet

Body: The robust body is fabricated using 1.5mm Galvanised steel sheet.

Surface Treatment: UL approved epoxy polyester powder-coated with a textured finish. 80-120 micron average thickness. Colour: RAL 9005.

Shelf Rating: 25 Kg.