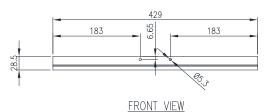

Standard: Compatible with 19" Racks EIA-310-D, RoHS

Unit Size: 1RU

Depth: 400mm