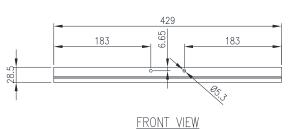

Standard: Compatible with 19" Racks EIA-310-D, RoHS

Unit Size: 1RU

Depth: 300mm

## Material:

- Body: 1.5mm Galvanised steel sheet

**Body:** The robust body is fabricated using 1.5mm Galvanised steel sheet.

**Surface Treatment:** UL approved epoxy polyester powder-coated with a textured finish. 80-120 micron average thickness. Colour: RAL 9005.