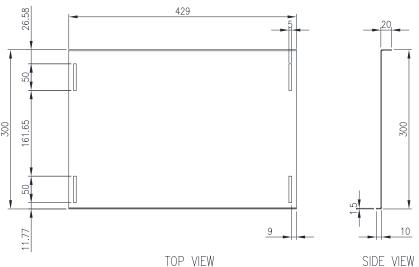

Standard: Compatible with 19" Racks EIA-310-D, RoHS

Unit Size: 1RU

Depth: 300mm

## Material:

- Body: 1.5mm Galvanised steel sheet

**Body:** The robust body is fabricated using 1.5mm Galvanised steel sheet.

**Surface Treatment:** UL approved epoxy polyester powder-coated with a textured finish. 80-120 micron average thickness. Colour: RAL 9005.