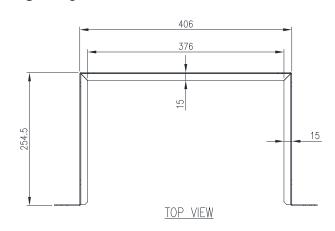

Standard: Compatible with 19" Racks EIA-310-D, RoHS

1 Set: 2 x Brackets including Fasteners

**Depth:** 254.5mm