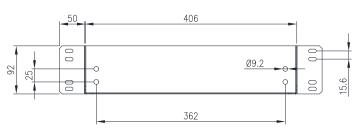

Standard: Compatible with 19" Racks EIA-310-D, RoHS

1 Set: 2 x Brackets including Fasteners

**Depth:** 254.5mm