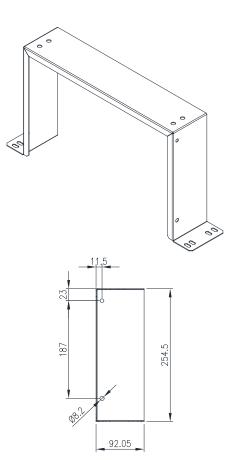

## RACK MOUNTED ENCLOSURE BRACKET STEEL | 254.5mm

(To suit 19" Racks)

1 set = 2 x Brackets with Fasteners

The IP Enclosures range of 19" rack-mounted DIN Rails, distribution panels and shelves provide flexibility to fit DIN mounted electrical and control components into 19" racks.

Standard: Compatible with 19" Racks EIA-310-D, RoHS

1 Set: 2 x Brackets including Fasteners

**Depth:** 254.5mm

Shelf Rating: 25 Kg.

FRONT VIEW

SIDE VIEW