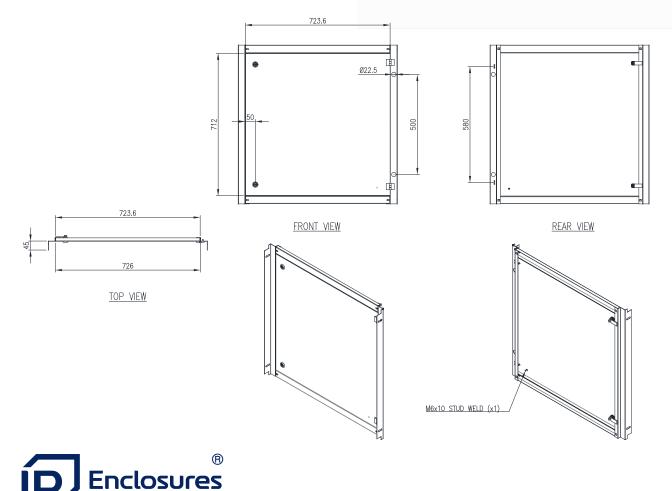

### 800H x 800W

The IP Enclosures ID Range of steel inner door escutcheons are designed and manufactured to easily fit into any IP Enclosures wall mounted electrical enclosure without drilling. Inner Doors are tool lockable.

#### **Clearance/Distance Dimensions:**

- Inner Door to Outer Door: 68.3mm
- Inner Door to Mounting Plate:
- (Enclosure with 200 Depth): 117.8mm
- (Enclosure with 300 Depth): 217.8mm
- (Enclosure with 400 Depth): 317.8mm