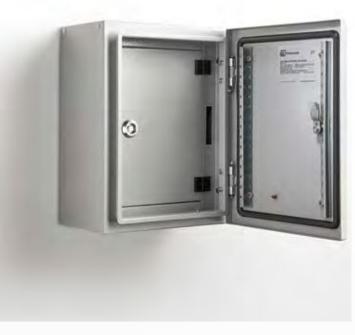

## INNER DOOR | STEEL | WALL MOUNTED

### 800H x 800W

The IP Enclosures ID Range of steel inner door escutcheons are designed and manufactured to easily fit into any IP Enclosures wall mounted electrical enclosure without drilling. Inner Doors are tool lockable.

#### Material:

- Frame: 1.2mm galvanised steel sheet
- Door Panel: 1.2mm galvanised steel sheet

Lock: Chrome 5mm double bit insert quarter turn lock

**Surface Treatment:** UL approved epoxy polyester powder coated with a textured finish. 80-120 micron average thickness.