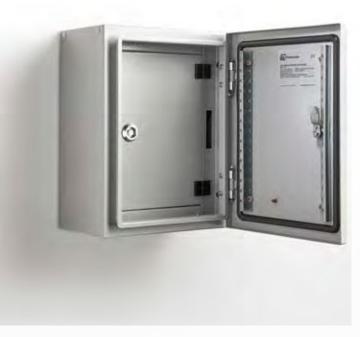

## INNER DOOR | STEEL | WALL MOUNTED

### 800H x 600W

The IP Enclosures ID Range of steel inner door escutcheons are designed and manufactured to easily fit into any IP Enclosures wall mounted electrical enclosure without drilling. Inner Doors are tool lockable.

#### Material:

- Frame: 1.2mm galvanised steel sheet
- Door Panel: 1.2mm galvanised steel sheet

Lock: Chrome 5mm double bit insert quarter turn lock

**Surface Treatment:** UL approved epoxy polyester powder coated with a textured finish. 80-120 micron average thickness.

**Standard Colour:** RAL7035. Coloured Inner Doors are available if required.