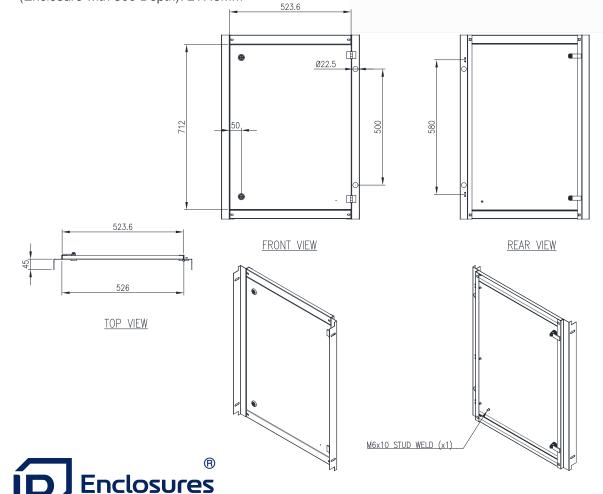

#### **Clearance/Distance Dimensions:**

- Inner Door to Outer Door: 68.3mm
- Inner Door to Mounting Plate:
- (Enclosure with 200 Depth): 117.8mm
- (Enclosure with 250 Depth): 167.8mm
- (Enclosure with 300 Depth): 217.8mm