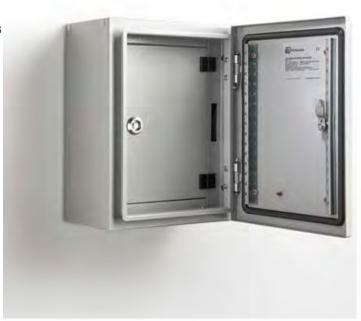

## INNER DOOR | STEEL | WALL MOUNTED

700H x 500W

The IP Enclosures ID Range of steel inner door escutcheons are designed and manufactured to easily fit into any IP Enclosures wall mounted electrical enclosure without drilling. Inner Doors are tool lockable.

## Material:

- Frame: 1.2mm galvanised steel sheet
- Door Panel: 1.2mm galvanised steel sheet

Lock: Chrome 5mm double bit insert quarter turn lock

**Surface Treatment:** UL approved epoxy polyester powder coated with a textured finish. 80-120 micron average thickness.

**Standard Colour:** RAL7035. Coloured Inner Doors are available if required.