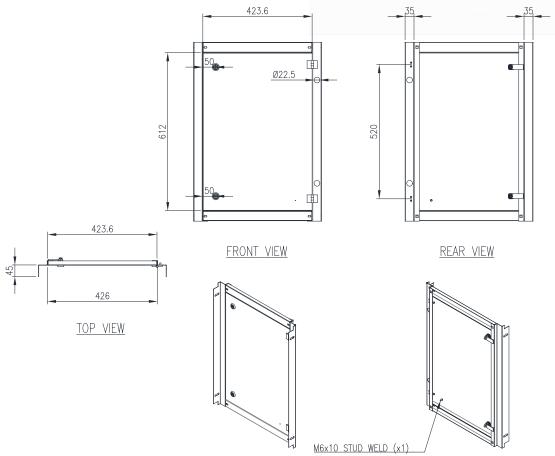

## **Clearance/Distance Dimensions:**

- Inner Door to Outer Door: 68.3mm
- Inner Door to Mounting Plate:
- (Enclosure with 200 Depth): 117.8mm - (Enclosure with 250 Depth): 167.8mm