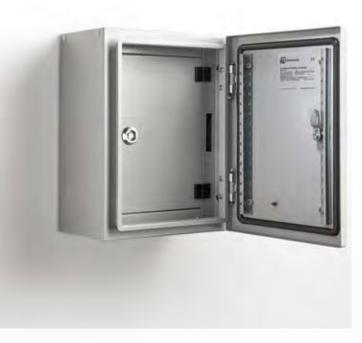

## INNER DOOR | STEEL | WALL MOUNTED

### 600H x 400W

The IP Enclosures ID Range of steel inner door escutcheons are designed and manufactured to easily fit into any IP Enclosures wall mounted electrical enclosure without drilling. Inner Doors are tool lockable.

#### Material:

- Frame: 1.2mm galvanised steel sheet
- Door Panel: 1.2mm galvanised steel sheet

Lock: Chrome 5mm double bit insert quarter turn lock

**Surface Treatment:** UL approved epoxy polyester powder coated with a textured finish. 80-120 micron average thickness.

**Standard Colour:** RAL7035. Coloured Inner Doors are available if required.