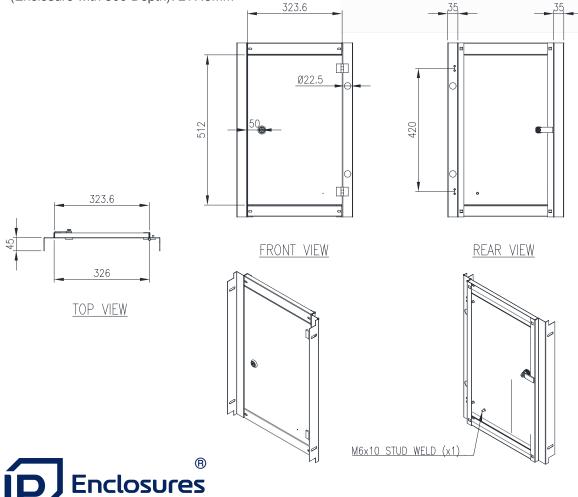

### 600H x 400W

The IP Enclosures ID Range of steel inner door escutcheons are designed and manufactured to easily fit into any IP Enclosures wall mounted electrical enclosure without drilling. Inner Doors are tool lockable.

#### **Clearance/Distance Dimensions:**

- Inner Door to Outer Door: 68.3mm
- Inner Door to Mounting Plate:
- (Enclosure with 200 Depth): 117.8mm
- (Enclosure with 250 Depth): 167.8mm
- (Enclosure with 300 Depth): 217.8mm