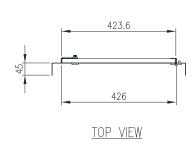

## **Clearance/Distance Dimensions:**

- Inner Door to Outer Door: 68.3mm
- Inner Door to Mounting Plate:
- (Enclosure with 200 Depth): 117.8mm - (Enclosure with 250 Depth): 167.8mm
- (Enclosure with 300 Depth): 217.8mm