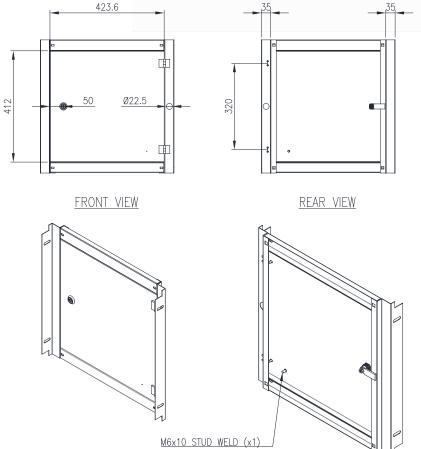

## **Clearance/Distance Dimensions:**

- Inner Door to Outer Door: 68.3mm
- Inner Door to Mounting Plate:
- (Enclosure with 200 Depth): 117.8mm - (Enclosure with 250 Depth): 167.8mm
- (Enclosure with 300 Depth): 217.8mm