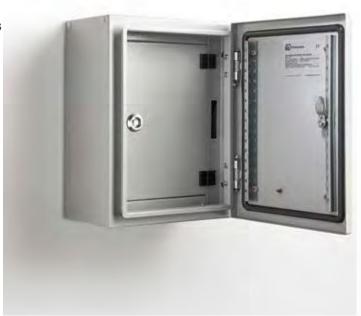

## INNER DOOR | STEEL | WALL MOUNTED

500H x 500W

The IP Enclosures ID Range of steel inner door escutcheons are designed and manufactured to easily fit into any IP Enclosures wall mounted electrical enclosure without drilling. Inner Doors are tool lockable.